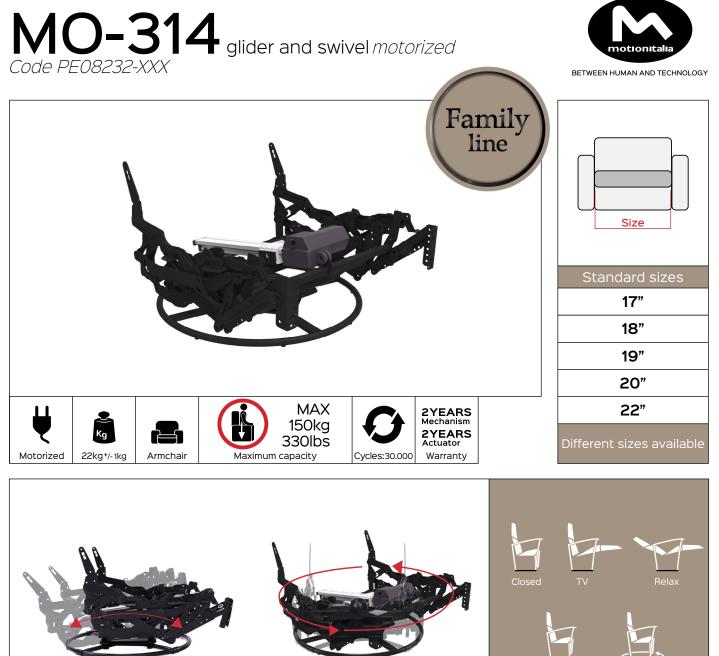

Glide

Benefit: Extremely solid and versatile mechanism. It can be used on different models of armchairs, from classic to contemporary design. In addition to the classic closed movements, TV and relaxation, MO-314 is characterized by a tilting movement (glider) and rotation (swivel) designed to provide high performance comfort for the end user, which make this product unique in its kind.