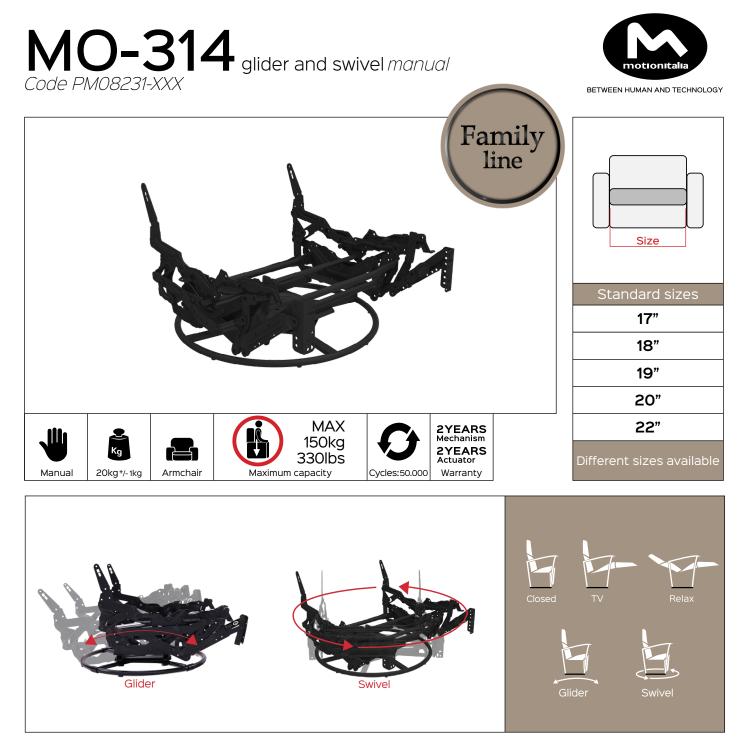

**Benefit:** Extremely solid and versatile mechanism. It can be used on different models of armchairs, from classic to contemporary design. In addition to the classic closed movements, TV and Relax, MO-314 is characterized

by a tilting movement (glider) and rotation (swivel) designed to provide high performance comfort for the end user, which make this product unique in its kind.