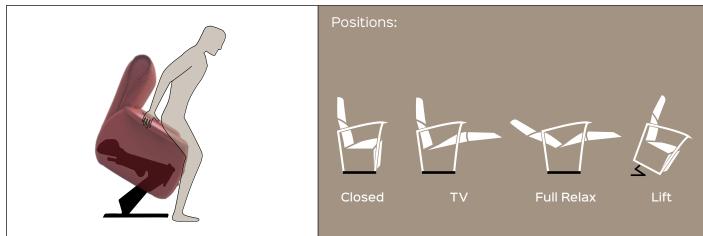

## MO-311 LIFT M2 motorized Code Pl 06745-XXX

Benefit: MO-311 LIFT M2 is designed to ensure high lifting performance and comfort, facilitating the everyday life of the most needy user. Two actuators regulate the different movements in order to ensure infinite positions of use, from Closed to TV to Full relax up to the Lift. The first actuator, in addition to bringing the padded to the Lift position, extends the footboard by doing a light tilting action to the seat and

backrest; the second actuator instead reclines the backrest until you reach the Full relaxation position. The lift system lifts the padded (from closed position) allowing the person to stand upright. Options are available that give the final customer the opportunity to have a product customized according to their needs. The mechanism is equipped with a base.