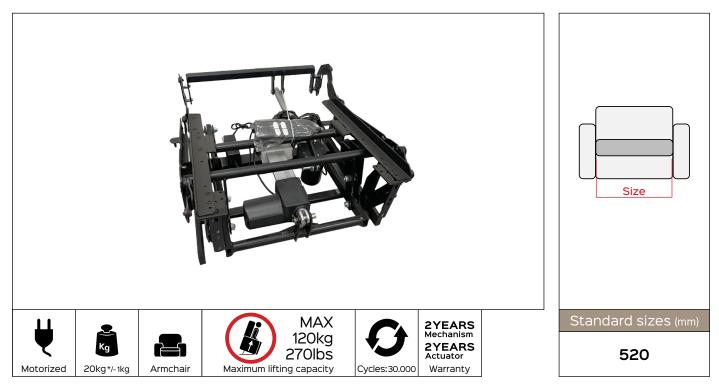

## MO-311 LIFT M2 motorized Code Pl 06745-XXX

Benefit: MO-311 LIFT M2 is designed to ensure high lifting performance and comfort, facilitating the everyday life of the most needy user. Two actuators regulate the different movements in order to ensure infinite positions of use, from Closed to TV to Full relax up to the Lift. The first actuator, in addition to bringing the padded to the Lift position, extends the footboard by doing a light tilting action to the seat and

backrest; the second actuator instead reclines the backrest until you reach the Full relaxation position. The lift system lifts the padded (from closed position) allowing the person to stand upright. Options are available that give the final customer the opportunity to have a product customized according to their needs. The mechanism is equipped with a base.