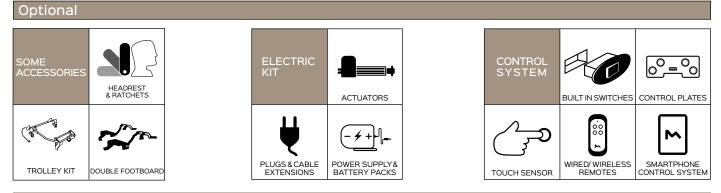

backrest; the second actuator instead reclines the backrest until you reach the Full relaxation position. The lift system lifts the padded (from closed position) allowing the person to stand upright. Options are available that give the final customer the opportunity to have a product customized according to their needs. The mechanism is equipped with a base.