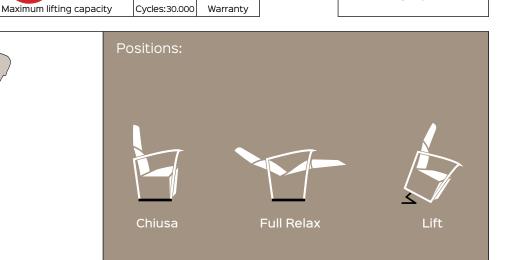

## MO-311 LIFT M1 motorized Code PL06965-XXX

120kg

270lbs

**2YEARS** 

Benefit: MO-311 LIFT M1 is designed to ensure high lifting performance and comfort, facilitating the everyday life of the most needy user. The actuator adjusts the different positions: Closed, Full relax and Lift. The latter extends the footboard by doing a slight tilting action to the seat and backrest. The footboard and backrest will then open, in a

synchronized way. The lift system lifts the padded (from closed position) allowing the person to stand upright. Optional are available that give the final customer the opportunity to have a product customized according to their needs. The mechanism is equipped with a base.