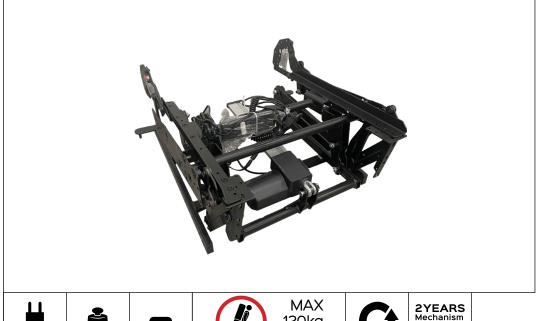

## MO-311 LIFT M1 motorized Code PL06965-XXX

120kg

270lbs

**2YEARS** 

Benefit: MO-311 LIFT M1 is designed to ensure high lifting performance and comfort, facilitating the everyday life of the most needy user. The actuator adjusts the different positions: Closed, Full relax and Lift. The latter extends the footboard by doing a slight tilting action to the seat and backrest. The footboard and backrest will then open, in a

synchronized way. The lift system lifts the padded (from closed position) allowing the person to stand upright. Optional are available that give the final customer the opportunity to have a product customized according to their needs. The mechanism is equipped with a base.