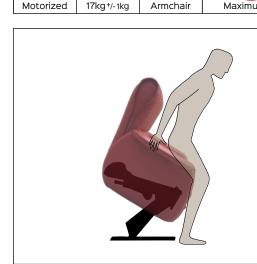

## MO-311 LIFT M1 motorized Code PL06965-XXX

120kg

270lbs

**2YEARS** 

Benefit: MO-311 LIFT M1 is designed to ensure high lifting performance and comfort, facilitating the everyday life of the most needy user. The actuator adjusts the different positions: Closed, Full relax and Lift. The latter extends the footboard by doing a slight tilting action to the seat and backrest. The footboard and backrest will then open, in a

synchronized way. The lift system lifts the padded (from closed position) allowing the person to stand upright. Optional are available that give the final customer the opportunity to have a product customized according to their needs. The mechanism is equipped with a base.