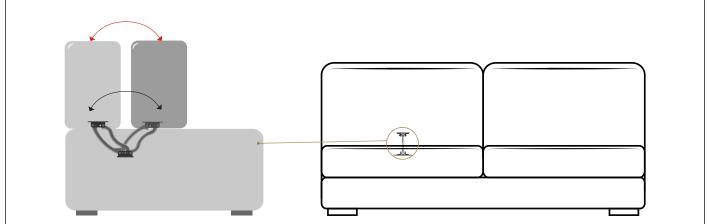

Benefit: The manual backrest MITICO evolution 290 is characterized by a versatility of use, suitable for different types of upholstered sofa. By a simple movement, it allows you to move the backrest 290 mm back,

increasing the depth of the seat. The evolution version, has been completely renewed (aesthetic and functional); smoothed levers, reduced weight of 1,6 kg, make the MITICO a cutting-edge product, durable and easy to install.