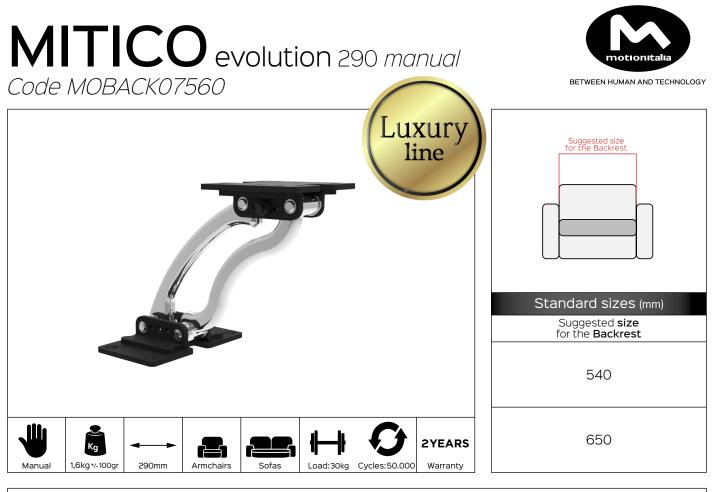

Benefit: The manual backrest MITICO evolution 290 is characterized by a versatility of use, suitable for different types of upholstered sofa. By a simple movement, it allows you to move the backrest 290 mm back,

increasing the depth of the seat. The evolution version, has been completely renewed (aesthetic and functional); smoothed levers, reduced weight of 1,6 kg, make the MITICO a cutting-edge product, durable and easy to install.