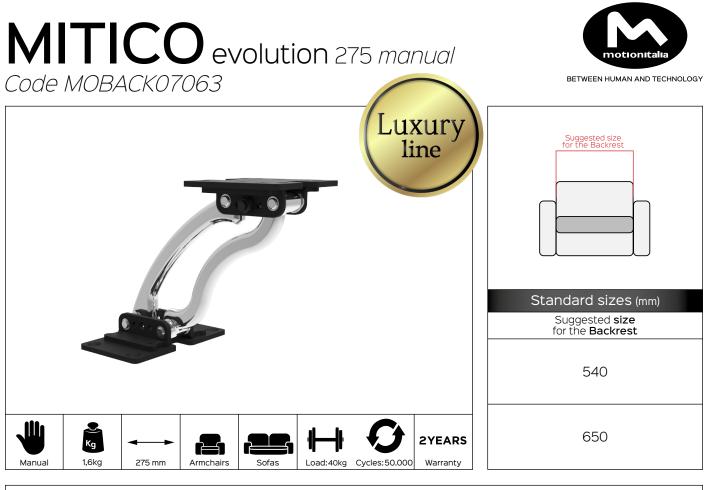

Benefit: The manual backrest MITICO evolution 275 is characterized by a versatility of use, suitable for different types of upholstered sofa. By a simple movement, it allows you to move the backrest 275 mm back, increasing the depth of the seat.

The evolution version, has been completely renewed (aesthetic and functional); smoothed levers, reduced weight of 1,6 kg, make the MITICO a cutting-edge product, durable and easy to install.

Motionitalia Design and quality Made in Italy Headquarters: via Navicella 26, 47122 Forli (FC) Tel.+390543774768 Fax.+390543798409 www.motionitalia.com info@motionitalia.com The producer reserves the right to modify, at any moment and without notice, the technical specification of its products