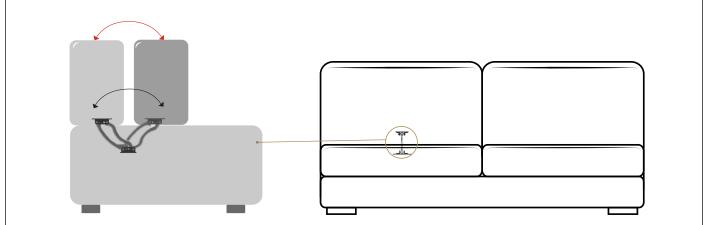

Benefit: The manual backrest MITICO evolution 275 is characterized by a versatility of use, suitable for different types of upholstered sofa. By a simple movement, it allows you to move the backrest 275 mm back, increasing the depth of the seat.