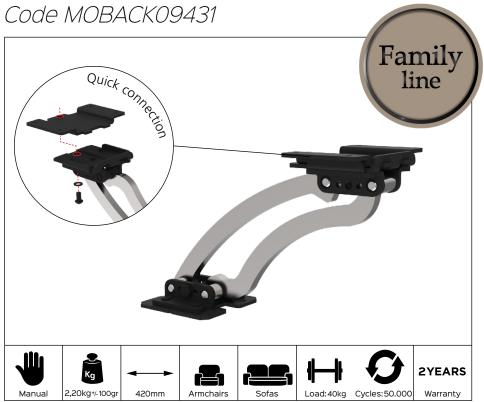

MITICO 420 with quick connection manual

BETWEEN HUMAN AND TECHNOLOGY

Benefit: MITICO 420 with quick connection manual can be used on armchairs and sofas, with a simple movement allows you to move the backrest back by 420 mm increasing the depth of seats. What distinguishes this product is the presence of quick couplers. The latter make

the assembly to the backrest even easier. This allows you to send the disassembled backrest facilitating shipments. The use of high quality materials and the simple but resistant structure make this product easy to install and long-lasting; the exposed parts are embellished with a chrome finish.