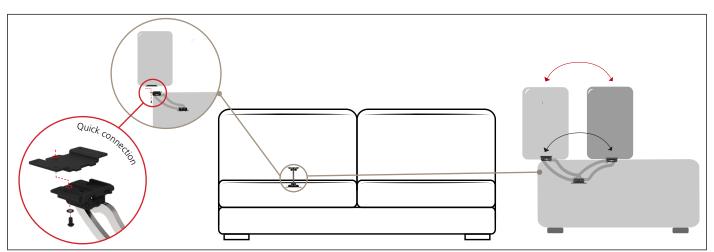

MITICO 420 with quick connection manual

BETWEEN HUMAN AND TECHNOLOGY

Benefit: MITICO 420 with quick connection manual can be used on armchairs and sofas, with a simple movement allows you to move the backrest back by 420 mm increasing the depth of seats. What distinguishes this product is the presence of quick couplers. The latter make

the assembly to the backrest even easier. This allows you to send the disassembled backrest facilitating shipments. The use of high quality materials and the simple but resistant structure make this product easy to install and long-lasting; the exposed parts are embellished with a chrome finish.