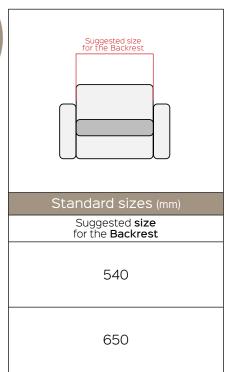

MITICO 420 with quick connection manual

BETWEEN HUMAN AND TECHNOLOGY

Benefit: MITICO 420 with quick connection manual can be used on armchairs and sofas, with a simple movement allows you to move the backrest back by 420 mm increasing the depth of seats. What distinguishes this product is the presence of quick couplers. The latter make