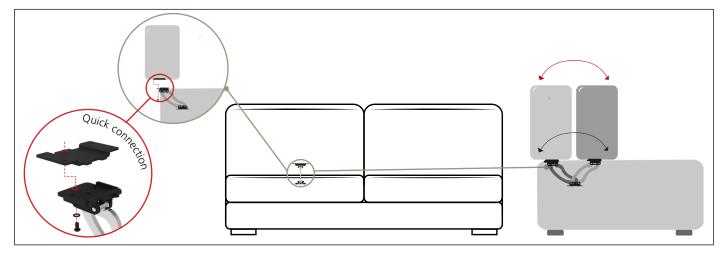

## MITCO<sub>260</sub> with quick connection *manual* Code PR09487-XXX

BETWEEN HUMAN AND TECHNOLOGY

Benefit: MITICO 260 with quick connection manual can be used on armchairs and sofas, with a simple movement allows you to move the backrest back by 260 mm increasing the depth of seats. What distinguishes this product is the presence of quick couplers. The latter make

the assembly to the backrest even easier. This allows you to send the disassembled backrest facilitating shipments. The use of high quality materials and the simple but resistant structure make this product easy to install and long-lasting; the exposed parts are embellished with a chrome finish.