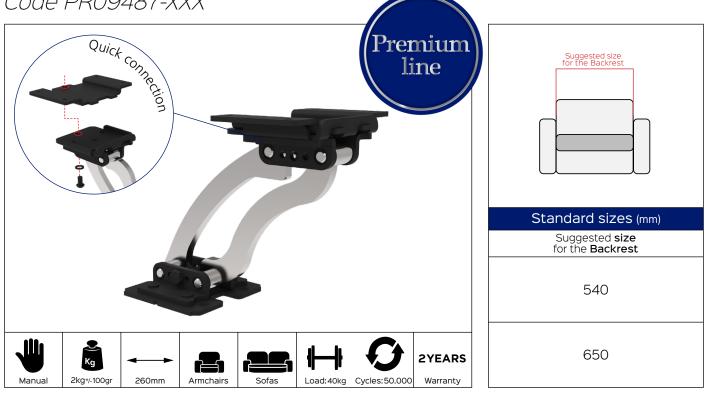

## MITCO<sub>260</sub> with quick connection *manual* Code PR09487-XXX

BETWEEN HUMAN AND TECHNOLOGY

Benefit: MITICO 260 with quick connection manual can be used on armchairs and sofas, with a simple movement allows you to move the backrest back by 260 mm increasing the depth of seats. What distinguishes this product is the presence of quick couplers. The latter make

the assembly to the backrest even easier. This allows you to send the disassembled backrest facilitating shipments. The use of high quality materials and the simple but resistant structure make this product easy to install and long-lasting; the exposed parts are embellished with a chrome finish.