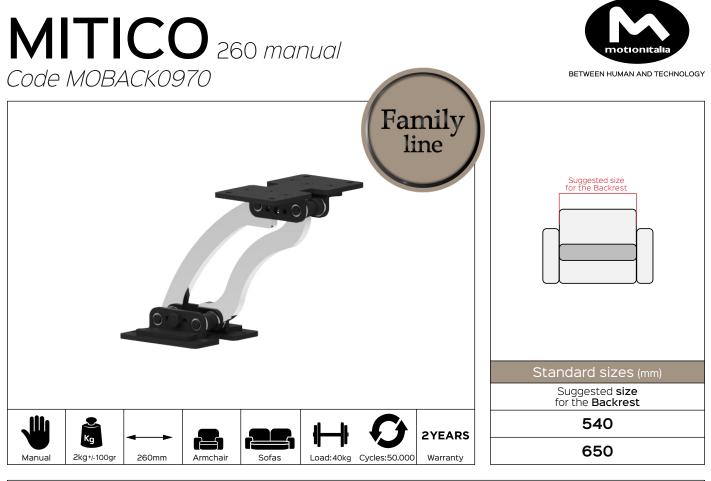

Benefit: The Mitico 260 manual mechanism can fit in chairs and sofas. it allows, with a simple movement, to shift back the backrest of 260 mm, increasing the depth of the seat. The use of high quality materials, and the simple but resistant structure, make this product easy to install and long-lasting; the visible parts are characterised by a chromed finishing.