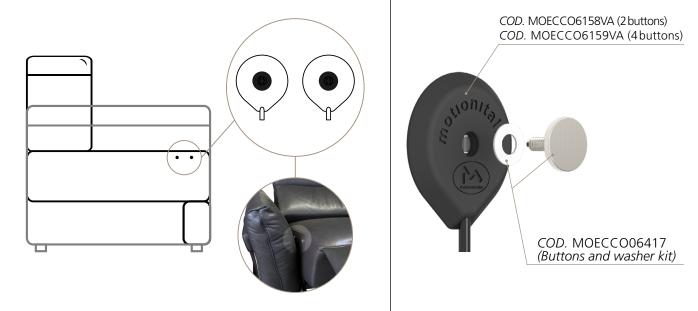

## **MILLENIUM** TOUCH SENSOR

Code. MOECCO6158VA (2 buttons)\* Code. MOECCO6159VA (4 buttons)\*

Benefit: The MILLENIUM TOUCH SENSOR is the revised and improved version of the previous Ekologic touch sensor. Is a product that differs from the others one for receding positioning and use. Compatible with all Eko line controller, and complete by a button kit, it's placed

inside the padded, usually on the external cushion of the seat. High resistance to interference as Electrostatic discharges, disturbanceselectromagnetic, their it's minimal design makes it a contemporary product.

BUTTON WASHER KIT

Code. MOECCO06417

Q.ty: 2pz for MOECCO6158VA 4pz for MOECCO6159VA