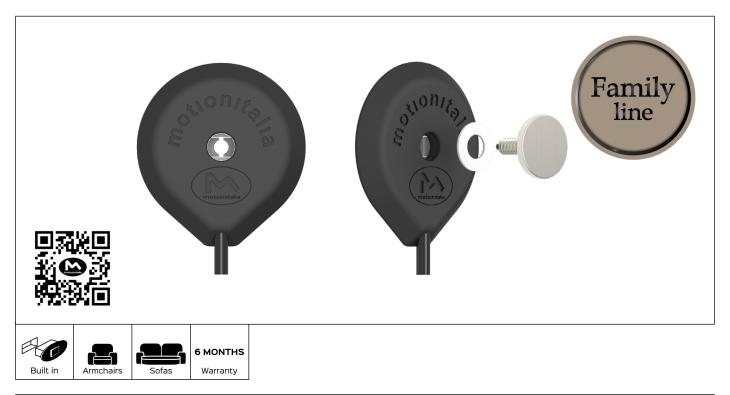

## **MILLENIUM** TOUCH SENSOR

Code. MOECCO6158VA (2 buttons)\* Code. MOECCO6159VA (4 buttons)\*

Benefit: The MILLENIUM TOUCH SENSOR is the revised and improved version of the previous Ekologic touch sensor. Is a product that differs from the others one for receding positioning and use. Compatible with all Eko line controller, and complete by a button kit, it's placed

inside the padded, usually on the external cushion of the seat. High resistance to interference as Electrostatic discharges, disturbanceselectromagnetic, their it's minimal design makes it a contemporary product.

BUTTON WASHER KIT

Code. MOECCO06417

Q.ty: 2pz for MOECCO6158VA 4pz for MOECCO6159VA