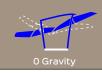

## MEGATAURUS 2 motors

Code PR08600-XXX

**FULL RELAX Position** 

**O Gravity Position** 

Adjustable backrest positions (3 positions): depth sitting adjustable Depth sitting adjustable

Warranty

**Benefit:** Lift mechanism designed to ensure high lifting performance and comfort, facilitating the everyday life of the most needy user. Two actuators regulate the different movements in order to ensure infinite positions of use: closed, TV, 0 Gravity, full relax, lifting (lift). What distinguishes this product from the others in the family is the "0 Gravity" position. That position further amplifies the comfort you have in the "full relax" position. In addition, thanks to this additional inclination that lifts the legs above the heart, blood circulation is also improved. Thanks to the quick coupling system for stem, the assembly is even easier so that even the user can install it easily. Another feature that distinguishes this mechanism is the adjustable backrest: with its quick hooks,