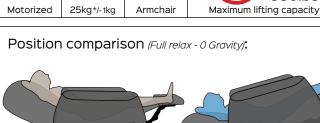

## MEGATAURUS 2 motors

Code PR08600-XXX

**FULL RELAX Position** 

**O Gravity Position** 

Adjustable backrest positions (3 positions): depth sitting adjustable Depth sitting adjustable

Warranty

**Benefit:** Lift mechanism designed to ensure high lifting performance and comfort, facilitating the everyday life of the most needy user. Two actuators regulate the different movements in order to ensure infinite positions of use: closed, TV, 0 Gravity, full relax, lifting (lift). What distinguishes this product from the others in the family is the "0 Gravity" position. That position further amplifies the comfort you have in the "full relax" position. In addition, thanks to this additional inclination that lifts the legs above the heart, blood circulation is also improved. Thanks to the quick coupling system for stem, the assembly is even easier so that even the user can install it easily. Another feature that distinguishes this mechanism is the adjustable backrest: with its quick hooks,