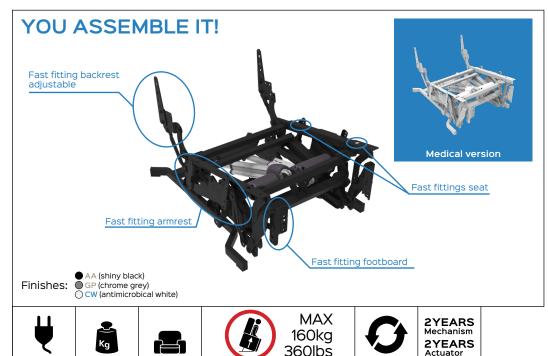

## MEGATAURUS 2 motors

Code PR08600-XXX

**FULL RELAX Position** 

**O Gravity Position** 

Adjustable backrest positions (3 positions): depth sitting adjustable Depth sitting adjustable

Warranty

**Benefit:** Lift mechanism designed to ensure high lifting performance and comfort, facilitating the everyday life of the most needy user. Two actuators regulate the different movements in order to ensure infinite positions of use: closed, TV, 0 Gravity, full relax, lifting (lift). What distinguishes this product from the others in the family is the "0 Gravity" position. That position further amplifies the comfort you have in the "full relax" position. In addition, thanks to this additional inclination that lifts the legs above the heart, blood circulation is also improved. Thanks to the quick coupling system for stem, the assembly is even easier so that even the user can install it easily. Another feature that distinguishes this mechanism is the adjustable backrest: with its quick hooks,

it can be mounted in 3 different positions, 30mm apart. This will allow the user to decide the depth of the seat, thus ensuring a comfort adaptable to the needs. Medical version: The peculiarity of this mechanism is the possibility of

obtaining it also in the medical version. This special version, designed for the medical sector is presented with a white antimicrobial finish, the IP54 actuators (degree of protection against dust so as not to interfere with the operation of the device. The product is completely protected against solid objects and splashes of water) and dedicated optional.