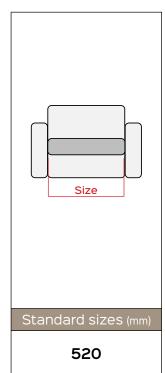

## MEGATAURUS 2 motors

Code PR08600-XXX









**FULL RELAX Position** 

**O Gravity Position** 

Adjustable backrest positions (3 positions): depth sitting adjustable Depth sitting adjustable

Warranty











**Benefit:** Lift mechanism designed to ensure high lifting performance and comfort, facilitating the everyday life of the most needy user. Two actuators regulate the different movements in order to ensure infinite positions of use: closed, TV, 0 Gravity, full relax, lifting (lift). What distinguishes this product from the others in the family is the "0 Gravity" position. That position further amplifies the comfort you have in the "full relax" position. In addition, thanks to this additional inclination that lifts the legs above the heart, blood circulation is also improved. Thanks to the quick coupling system for stem, t