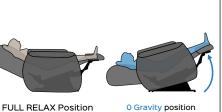

**Benefit:** Lift mechanism designed to ensure high lifting performance and comfort, facilitating the everyday life of the most needy user. Three actuators regulate the different movements in order to ensure infinite positions of use: closed, TV, 0 gravity, full relax, lifting (lift), Lunch. What distinguishes this product from the others in the family is the independent "O Gravity" position, in any position you can balance the 0 gravity and then have the lunch position. In addition, thanks to this additional inclination that lifts the legs above the heart, blood circulation is also improved. Thanks to the quick coupling system for stem, the assembly is even easier so that even the user can install it easily. Another feature that distinguishes this mechanism