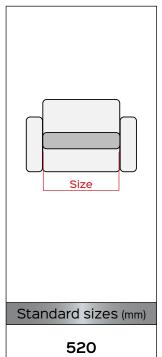

is the adjustable backrest: with its quick hooks, it can be set in 2 different positions, 45mm apart. This will allow the user to decide the depth of the seat, thus ensuring a comfort adaptable to the needs.