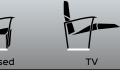

**Benefit:** Lift mechanism designed to ensure high lifting performance and comfort, facilitating the everyday life of the most needy user. Three actuators regulate the different movements in order to ensure infinite positions of use: closed, TV, 0 gravity, full relax, lifting (lift), Lunch. What distinguishes this product from the others in the family is the independent "O Gravity" position, in any position you can balance the 0 gravity and then have the lunch position. In addition, thanks to this additional inclination that lifts the legs above the heart, blood circulation is also improved. Thanks to the quick coupling system for stem, the assembly is even easier so that even the user can install it easily. Another feature that distinguishes this mechanism