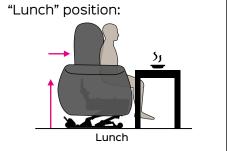

**Benefit:** Lift mechanism designed to ensure high lifting performance and comfort, facilitating the everyday life of the most needy user. Three actuators regulate the different movements in order to ensure infinite positions of use: closed, TV, 0 gravity, full relax, lifting (lift), Lunch. What distinguishes this product from the others in the family is the independent "O Gravity" position, in any position you can balance the 0 gravity and then have the lunch position. In addition, thanks to this additional inclination that lifts the legs above the heart, blood circulation is also improved. Thanks to the quick coupling system for stem, the assembly is even easier so that even the user can install it easily. Another feature that distinguishes this mechanism