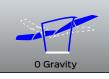

**Benefit:** Lift mechanism designed to ensure high lifting performance and comfort, facilitating the everyday life of the most needy user. Three actuators regulate the different movements in order to ensure infinite positions of use: closed, TV, 0 gravity, full relax, lifting (lift), Lunch. What distinguishes this product from the others in the family is the independent "O Gravity" position, in any position you can balance the 0 gravity and then have the lunch position. In addition, thanks to this additional inclination that lifts the legs above the heart, blood circulation is also improved. Thanks to the quick coupling system for stem, the assembly is even easier so that even the user can install it easily. Another feature that distinguishes this mechanism