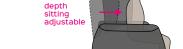

## MEGALEVANTE 3 motors

Code PR08530-XXX

Maximum lifting capacity

Adjustable backrest positions

(2 positions): Depth sitting adjustable

Cycles:30.000

Actuator

Warranty

is the adjustable backrest: with its quick hooks, it can be set in 2 different positions, 45mm apart. This will allow the user to decide the depth of the seat, thus ensuring a comfort adaptable to the needs.