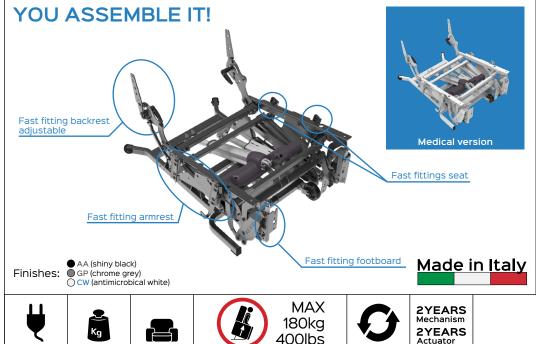

**Benefit:** Lift mechanism designed to ensure high lifting performance and comfort, facilitating the everyday life of the most needy user. Three actuators regulate the different movements in order to ensure infinite positions of use: closed, TV, 0 gravity, full relax, lifting (lift), Lunch. What distinguishes this product from the others in the family is the independent "O Gravity" position, in any position you can balance the 0 gravity and then have the lunch position. In addition, thanks to this additional inclination that lifts the legs above the heart, blood circulation is also improved. Thanks to the quick coupling system for stem, the assembly is even easier so that even the user can install it easily. Another feature that distinguishes this mechanism

is the adjustable backrest: with its quick hooks, it can be set in 2 different positions, 45mm apart. This will allow the user to decide the depth of the seat, thus ensuring a comfort adaptable to the needs.

Medical version: The peculiarity of this mechanism is the possibility of obtaining it also in the medical version. This special version, designed for the medical sector is presented with a white antimicrobial finish, the IP54 actuators (degree of protection against dust so as not to interfere with the operation of the device. The product is completely protected against solid objects and splashes of water) and dedicated optional.