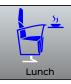

**Benefit:** Lift mechanism designed to ensure high lifting performance and comfort, facilitating the everyday life of the most needy user. Three actuators regulate the different movements in order to ensure infinite positions of use: closed, TV, 0 gravity, full relax, lifting (lift), Lunch. What distinguishes this product from the others in the family is the independent "O Gravity" position, in any position you can balance the 0 gravity and then have the lunch position. In addition, thanks to this additional inclination that lifts the legs above the heart, blood circulation is also improved. Thanks to the quick coupling system for stem, the assembly is even easier so that even the user can install it easily. Another feature that distinguishes this mechanism