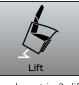

**Benefit:** Lift mechanism designed to ensure high lifting performance and comfort, facilitating the everyday life of the most needy user. Three actuators regulate the different movements in order to ensure infinite positions of use: closed, TV, 0 gravity, full relax, lifting (lift), Lunch. What distinguishes this product from the others in the family is the independent "O Gravity" position, in any position you can balance the 0 gravity and then have the lunch position. In addition, thanks to this additional inclination that lifts the legs above the heart, blood circulation is also improved. Thanks to the quick coupling system for stem, the assembly is even easier so that even the user can install it easily. Another feature that distinguishes this mechanism