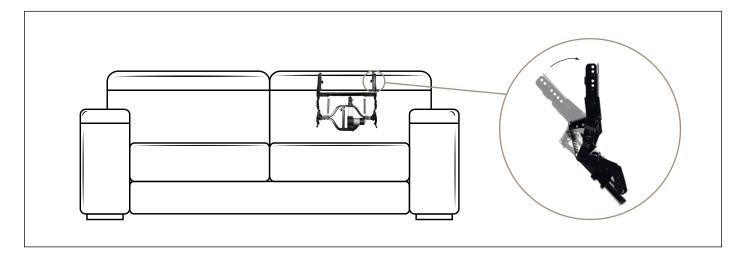

headrest 10kg/lumbar 15kg

2YEARS 2YEARS

Benefit: LOINBACKREST headis a product with high efficiency and quality in the use of materials and mechanical components. Characterized by compactness, functionality, strength and versatility, allows to create upholstered furniture

with reduced dimension without compromising, opening new scenarios in the field of furniture design.