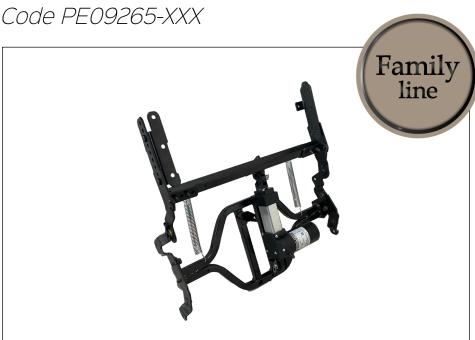

headrest 10kg/lumbar 15kg

2YEARS 2YEARS

Benefit: LOINBACKREST headis a product with high efficiency and quality in the use of materials and mechanical components. Characterized by compactness, functionality, strength and versatility, allows to create upholstered furniture

with reduced dimension without compromising, opening new scenarios in the field of furniture design.