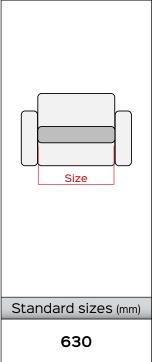

## LEVANTE MACY BED STD VERTICAL LIFT M3

Code Pl 09120-XX-YY



Maximum lifting capacity

Cycles:30.000







Warranty

Benefit: The KEYMOTION mechanisms are built entirely in Italy, from the raw material, to the processing, up to the final assembly and testing. The products are carefully checked before being shipped. This mechanism is designed to ensure high lifting performance and comfort, facilitating the everyday life of the most needy user. Three motors regulate the different positions: closed, TV, full relax and lift. The first actuator and the second, extend the footboard by doing a

slight tilting action to the seat and backrest, finally lift the padded up to the Lift position. The third actuator reclines the backrest until it reaches the Full Relax position. The vertical-lift system lifts the padded without rotation for the first 10 cm, allowing the person to adapt to the intermedia