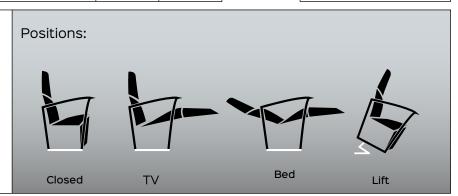

## LEVANTE MACY BED STD VERTICAL LIFT M3

Code Pl 09120-XX-YY

Maximum lifting capacity

Cycles:30.000

Warranty

Benefit: The KEYMOTION mechanisms are built entirely in Italy, from the raw material, to the processing, up to the final assembly and testing. The products are carefully checked before being shipped. This mechanism is designed to ensure high lifting performance and comfort, facilitating the everyday life of the most needy user. Three motors regulate the different positions: closed, TV, full relax and lift. The first actuator and the second, extend the footboard by doing a

slight tilting action to the seat and backrest, finally lift the padded up to the Lift position. The third actuator reclines the backrest until it reaches the Full Relax position. The vertical-lift system lifts the padded without rotation for the first 10 cm, allowing the person to adapt to the intermediate heights before standing. Finally, the Bed backrest increases comfort in the open position with an inclination of 22° more than the standard version. The mechanism is equipped with a base.