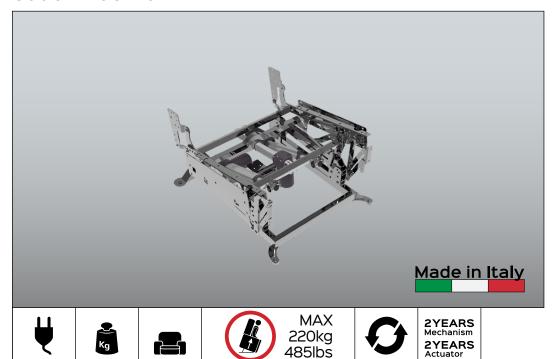

## LEVANTE MACY BED STD VERTICAL LIFT M3

Code Pl 09120-XX-YY

Maximum lifting capacity

Cycles:30.000

Warranty

Benefit: The KEYMOTION mechanisms are built entirely in Italy, from the raw material, to the processing, up to the final assembly and testing. The products are carefully checked before being shipped. This mechanism is designed to ensure high lifting performance and comfort, facilitating the everyday life of the most needy user. Three motors regulate the different positions: closed, TV, full relax and lift. The first actuator and the second, extend the footboard by doing a

slight tilting action to the seat and backrest, finally lift the padded up to the Lift position. The third actuator reclines the backrest until it reaches the Full Relax position. The vertical-lift system lifts the padded without rotation for the first 10 cm, allowing the person to adapt to the intermediate heights before standing. Finally, the Bed backrest increases comfort in the open position with an inclination of 22° more than the standard version. The mechanism is equipped with a base.