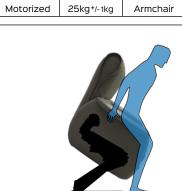

## LEVANTE

## CLASSIC STD LIFT REINFORCED M2

Code Pl 07470-XX-YY











Benefit: The KEYMOTION mechanisms are built entirely in Italy, from the raw material, to the processing, up to the final assembly and testing. The products are carefully checked before being shipped. This mechanism is designed to ensure high lifting performance and comfort, facilitating the everyday life of the most needy user. Two motors regulate the different positions: closed, TV, full relax and lift. The first actuator, in addition to bringing the padded in position Lift, extends the footboard by doing a slight tilting action to the seat and backrest; the second actuator instead reclines the backrest until you reach the Full Relax position. The lift system lifts the padded (from closed position) allowing the person to stand upright. The reinforced version has a reinforcement tube t