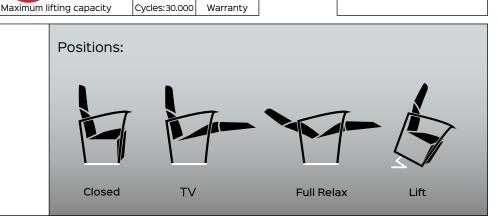

## CLASSIC STD LIFT REINFORCED M2

Code Pl 07470-XX-YY

Benefit: The KEYMOTION mechanisms are built entirely in Italy, from the raw material, to the processing, up to the final assembly and testing. The products are carefully checked before being shipped. This mechanism is designed to ensure high lifting performance and comfort, facilitating the everyday life of the most needy user. Two motors regulate the different positions: closed, TV, full relax and lift. The first actuator, in addition to bringing the padded in position Lift, extends the footboard by doing a slight tilting action to the seat and backrest; the second actuator instead reclines the backrest until you reach the Full Relax position. The lift system lifts the padded (from closed position) allowing the person to stand upright. The reinforced version has a reinforcement tube that connects the footrest, this ensures greater synchronism and tightness. The mechanism is equipped with a base.