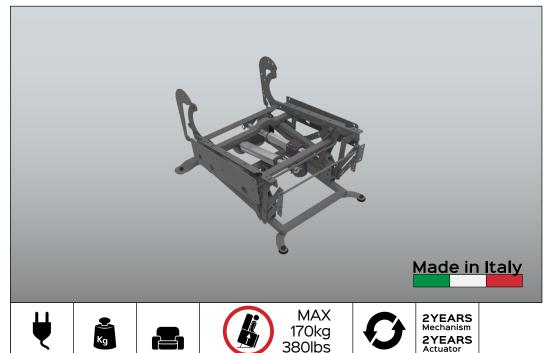

## CLASSIC STD LIFT REINFORCED M2

Code Pl 07470-XX-YY

Benefit: The KEYMOTION mechanisms are built entirely in Italy, from the raw material, to the processing, up to the final assembly and testing. The products are carefully checked before being shipped. This mechanism is designed to ensure high lifting performance and comfort, facilitating the everyday life of the most needy user. Two motors regulate the different positions: closed, TV, full relax and lift. The first actuator, in addition to bringing the padded in position Lift, extends the footboard by doing a slight tilting action to the seat and backrest; the second actuator instead reclines the backrest until you reach the Full Relax position. The lift system lifts the padded (from closed position) allowing the person to stand upright. The reinforced version has a reinforcement tube that connects the footrest, this ensures greater synchronism and tightness. The mechanism is equipped with a base.