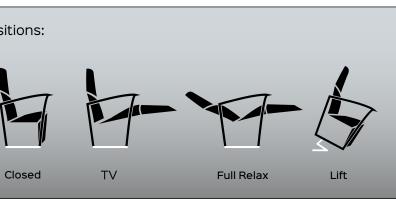

**Benefit:** The KEYMOTION mechanisms are built entirely in Italy, from the raw material, to the processing, up to the final assembly and testing. The products are carefully checked before being shipped. This mechanism is designed to ensure high lifting performance and comfort, facilitating the everyday life of the most needy user. Two motors regulate the different positions: closed, TV, full relax and lift. The first actuator, in addition to bringing the padded in position Lift, extends the footboard by doing a slight tilting action to the seat and backrest; the second actuator instead reclines the backrest until you reach the Full Relax position. The lift system lifts the padded (from closed position) allowing the person to stand upright. The mechanism is equipped with a base.