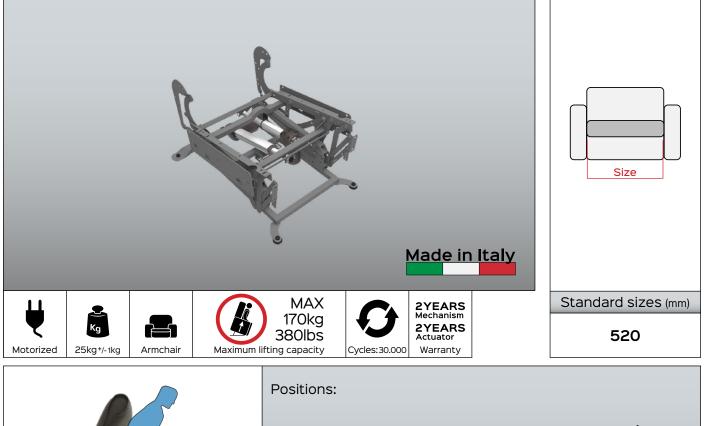

**Benefit:** The KEYMOTION mechanisms are built entirely in Italy, from the raw material, to the processing, up to the final assembly and testing. The products are carefully checked before being shipped. This mechanism is designed to ensure high lifting performance and comfort, facilitating the everyday life of the most needy user. Two motors regulate the different positions: closed, TV, full relax and lift. The first actuator, in addition to bringing the padded in position Lift, extends the footboard by doing a slight tilting action to the seat and backrest; the second actuator instead reclines the backrest until you reach the Full Relax position. The lift system lifts the padded (from closed position) allowing the person to stand upright. The mechanism is equipped with a base.