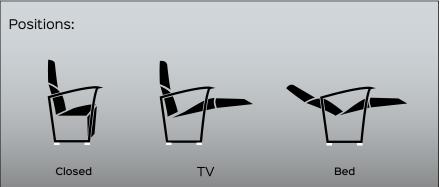

## **LEVANTE** RELAX BED M2

Code PE07780-IT-GP

Actuator

Warranty

Cycles:30.000

Benefit: The KEYMOTION mechanisms are built entirely in Italy, from the raw material, to the processing, up to the final assembly and testing. The products are carefully checked before being shipped. This mechanism is designed to ensure high lifting performance and comfort, facilitating the everyday life of the most needy user. Two motors regulate the different positions: closed, TV and bed The first actuator extends the footboard by doing a slight tilting action to the seat and backrest; the second actuator instead reclines the backrest until you reach the Bed position. Finally, the Bed backrest increases the comfort in the open position with an inclination of as much as 22° more than the standard version. LEVANTE RELAX BED M2 has been designed to create padded CLOSED BASE (low foot).