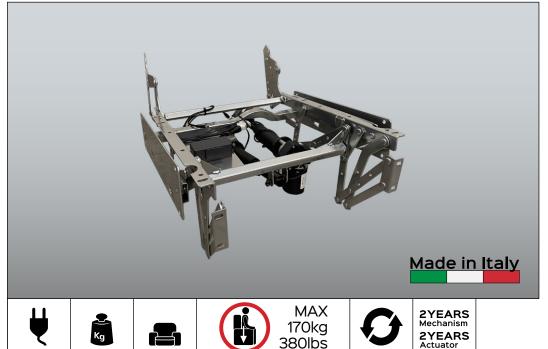

## **LEVANTE** RELAX BED M2

Code PE07780-IT-GP

Actuator

Warranty

Cycles:30.000

Benefit: The KEYMOTION mechanisms are built entirely in Italy, from the raw material, to the processing, up to the final assembly and testing. The products are carefully checked before being shipped. This mechanism is designed to ensure high lifting performance and comfort, facilitating the everyday life of the most needy user. Two motors regulate the different positions: closed, TV and bed The first actuator extends the footboard by doing a slight tilting action to the seat and backrest; the second actuator instead reclines the backrest until you reach the Bed position. Finally, the Bed backrest increases the comfort in the open position with an inclination of as much as 22° more than the standard version. LEVANTE RELAX BED M2 has been designed to create padded CLOSED BASE (low foot).