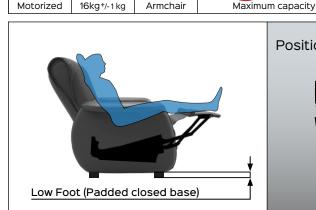

## **LEVANTE** RELAX BED M2

Code PE07780-IT-GP

Actuator

Warranty

Cycles:30.000

Benefit: The KEYMOTION mechanisms are built entirely in Italy, from the raw material, to the processing, up to the final assembly and testing. The products are carefully checked before being shipped. This mechanism is designed to ensure high lifting performance and comfort, facilitating the everyday life of the most needy user. Two motors regulate the different positions: closed, TV and bed The first actuator extends the footboard by doing a slight tilting action to the seat and backrest; the second actuator instead reclines the backrest until you reach the Bed position. Finally, the Bed backrest increases the comfort in the open position with an inclination of as much as 22° more than the standard version. LEVANTE RELAX BED M2 has been designed to create padded CLOSED BASE (low foot).