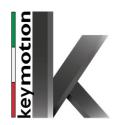

## LEVANTE RELAX CLASSIC STD XXL M2 Code PE07785-IT-GP

**Benefit:** The KEYMOTION mechanisms are built entirely in Italy, from the raw material, to the processing, up to the final assembly and testing. The products are carefully checked before being shipped. This mechanism is designed to ensure high lifting performance and comfort, facilitating the everyday life of the most needy user. Two motors regulate the different positions: closed, TV and full relax. The first actuator extends the footboard by doing a slight tilting action to the seat and backrest; the second actuator instead reclines the backrest until you reach the Full Relax position. Thanks to the characteristic "XXL" this mechanism, unlike the homonymous, is equipped with a wider seat vacuum. LEVANTE RELAX CLASSIC STD XXL M2 has been designed to create padded CLOSED BASE (low foot).