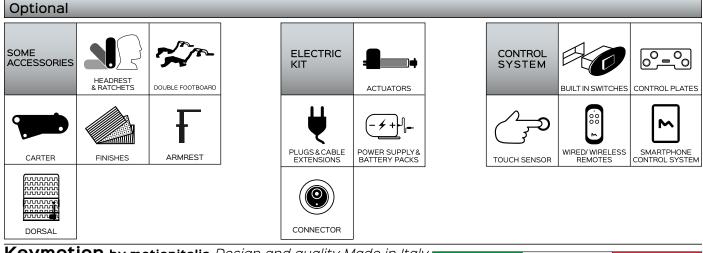

## LEVANTE RELAX CLASSIC STD XXL M2 Code PE07785-IT-GP

**Benefit:** The KEYMOTION mechanisms are built entirely in Italy, from the raw material, to the processing, up to the final assembly and testing. The products are carefully checked before being shipped. This mechanism is designed to ensure high lifting performance and comfort, facilitating the everyday life of the most needy user. Two motors regulate the different positions: closed, TV and full relax. The first actuator extends the footboard by doing a slight tilting action to the seat and backrest; the second actuator instead reclines the backrest until you reach the Full Relax position. Thanks to the characteristic "XXL" this mechanism, unlike the homonymous, is equipped with a wider seat vacuum. LEVANTE RELAX CLASSIC STD XXL M2 has been designed to create padded CLOSED BASE (low foot).