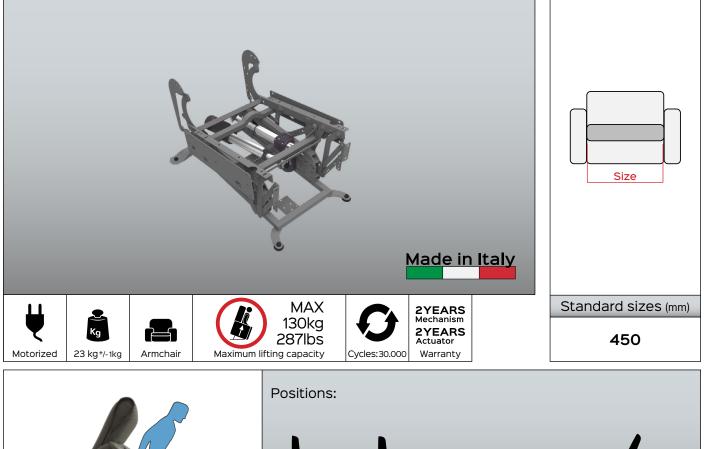

## LEVANTE MINUS CLASSIC STD LIFT M2 Code PL07093-XX-GP

**Benefit:** The KEYMOTION mechanisms are built entirely in Italy, from the raw material, to the processing, up to the final assembly and testing. The products are carefully checked before being shipped. The mechanics of this chair lift has been designed specifically to ensure maximum comfort. The reduced dimensions and the narrower seat, characteristics of the "MINUS" mechanism, make it suitable for smaller spaces.

Two motors regulate the different positions: closed, TV, fullrelax and lift. The first actuator, in addition to bringing the padded in position Lift, extends the footboard by doing a slight tilting action to the seat and backrest; the second actuator instead reclines the backrest until you reach the Full Relax position. The lift system lifts the padded (from closed position) allowing the person to stand upright. The mechanism is equipped with a base.