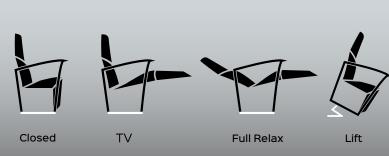

Two motors regulate the different positions: closed, TV, fullrelax and lift. The first actuator, in addition to bringing the padded in position Lift, extends the footboard by doing a slight tilting action to the seat and backrest; the second actuator instead reclines the backrest until you reach the Full Relax position. The lift system lifts the padded (from closed position) allowing the person to stand upright. The mechanism is equipped with a base.