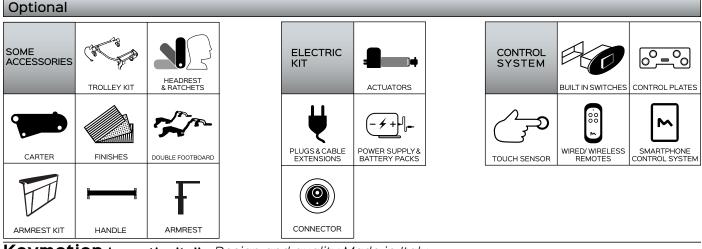

aw material, to the processing, up to the final assembly and testing. The products are carefully checked before being shipped. The mechanics of this chair lift has been designed specifically to ensure maximum comfort. The reduced dimensions and the narrower seat, characteristics of the "MINUS" mechanism, make it suitable for smaller spaces.

Two motors regulate the different positions: closed, TV, fullrelax and lift. The first actuator, in addition to bringing the padded in position Lift, extends the footboard by doing a slight tilting action to the seat and backrest; the second actuator instead reclines the backrest until you reach the Full Relax position. The lift system lifts the padded (from closed position) allowing the person to stand upright. The mechanism is equipped with a base.



**Keymotion** by motionitalia Design and quality Made in Italy Business Unit Lucrezia: Via Enzo Ferrari 7, 61030 Lucrezia (PU) Tel. +39 0721170 74 54 www.key-motion.it Headquarters: via Navicella 26, 47122 Forli (FC) Tel.+39 0543 7747 68 Fax.+39 0543 7984 09 www.motionitalia.com info@motionitalia.com The producer reserves the right to modify, at any moment and without notice, the technical specification of its products