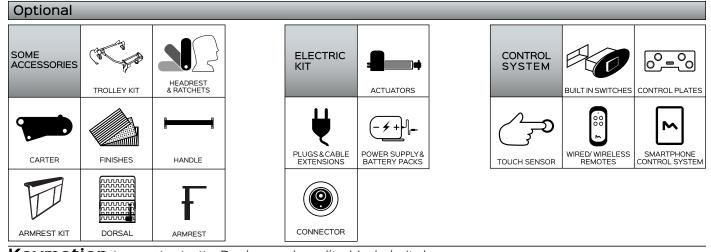

## LEVANTE MACY LIFT CLASSIC AVANTGARDE M3 Code PR08255-XX-GP

Closed Benefit: The KEYMOTION mechanisms are built entirely in Italy, from the raw material, to the processing, up to the final assembly and testing. The products are carefully checked before being shipped. This mechanism is designed to ensure high lifting performance and comfort, facilitating the everyday life of the most needy user. Three motors regulate the different

positions: closed, TV, full relax and lift. The first actuator, in

addition to bringing the padded in position Lift, extends the footboard by doing a slight tilting action to the seat and backrest; the second actuator instead reclines the backrest until you reach the Full Relax position. The third actuator reclines the backrest until it reaches the Full Relax position. The lift system lifts the padded (from closed position) allowing the person to stand upright. The mechanism is equipped with a base.