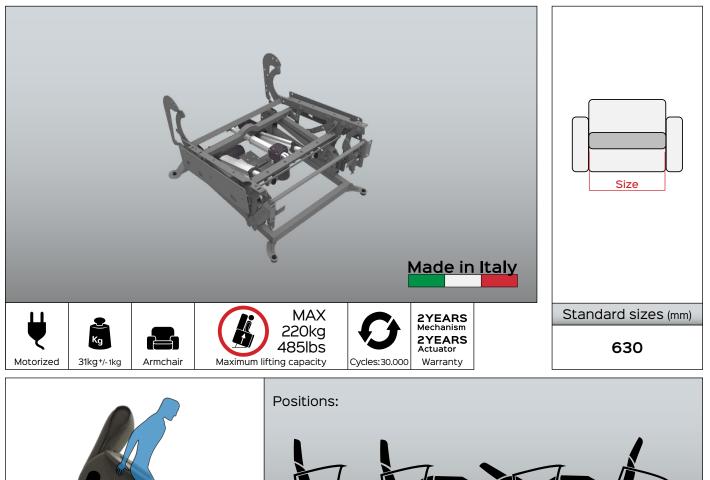

## LEVANTE MACY LIFT CLASSIC AVANTGARDE M3 Code PR08255-XX-GP

Closed Benefit: The KEYMOTION mechanisms are built entirely in Italy, from the raw material, to the processing, up to the final assembly and testing. The products are carefully checked before being shipped. This mechanism is designed to ensure high lifting performance and comfort, facilitating the everyday life of the most needy user. Three motors regulate the different

positions: closed, TV, full relax and lift. The first actuator, in

addition to bringing the padded in position Lift, extends the footboard by doing a slight tilting action to the seat and backrest; the second actuator instead reclines the backrest until you reach the Full Relax position. The third actuator reclines the backrest until it reaches the Full Relax position. The lift system lifts the padded (from closed position) allowing the person to stand upright. The mechanism is equipped with a base.

Full Relax

Lift

Tν

**Keymotion** by motionitalia Design and quality Made in Italy Business Unit Lucrezia: Via Enzo Ferrari 7, 61030 Lucrezia (PU) Tel. +39 0721 170 74 54 www.key-motion.it Headquarters: via Navicella 26, 47122 Forli (FC) Tel.+39 0543 774768 Fax.+39 0543 7984 09 www.motionitalia.com info@motionitalia.com The producer reserves the right to modify, at any moment and without notice, the technical specification of its products