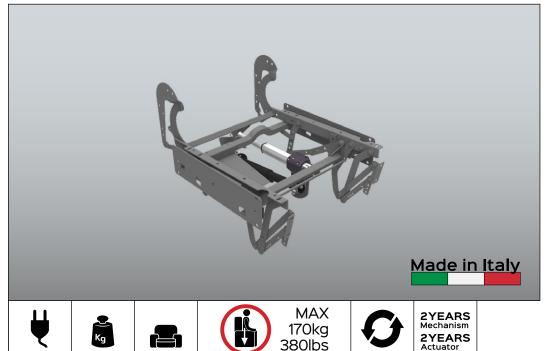

## LEVANTE CLASSIC STD M2

Code PE07359-IT-GP

**Benefit:** The KEYMOTION mechanisms are built entirely in Italy, from the raw material, to the processing, up to the final assembly and testing. The products are carefully checked before being shipped. This mechanism is designed to ensure high lifting performance and comfort, facilitating the everyday life of the most needy user. Two motors regulate the different

positions: closed, TV and full relax. The first actuator extends the footboard by doing a slight tilting action to the seat and backrest; the second actuator instead reclines the backrest until you reach the Full Relax position. LEVANTE CLASSIC STD M2 has been designed to create padded CLOSED BASE (low foot).

Cycles:30.000

Warranty