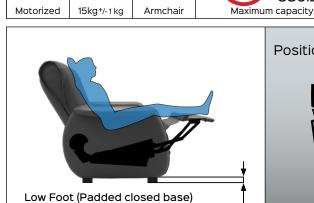

positions: closed, TV and full relax. The first actuator extends the footboard by doing a slight tilting action to the seat and backrest; the second actuator instead reclines the backrest until you reach the Full Relax position. LEVANTE CLASSIC STD M2 has been designed to create padded CLOSED BASE (low foot).