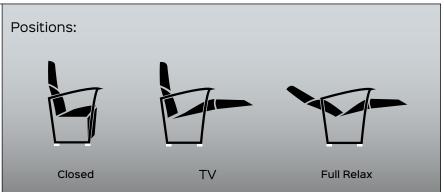

positions: closed, TV and full relax. The first actuator extends the footboard by doing a slight tilting action to the seat and backrest; the second actuator instead reclines the backrest until you reach the Full Relax position. LEVANTE CLASSIC STD M2 has been designed to create padded CLOSED BASE (low foot).