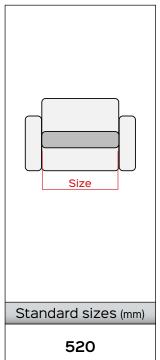

## LEVANTE CLASSIC STD M2

Code PE07359-IT-GP











**Benefit:** The KEYMOTION mechanisms are built entirely in Italy, from the raw material, to the processing, up to the final assembly and testing. The products are carefully checked before being shipped. This mechanism is designed to ensure high lifting performance and comfort, facilitating the everyday life of the most needy user. Two motors regulate the different

positions: closed, TV and full relax. The first actuator extends the footboard by doing a slight tilting action to the seat and backrest; the second actuator instead reclines the backrest until you reach the Full Relax position. LEVANTE CLASSIC STD M2 has been designed to create padded CLOSED BASE (low foot).



Cycles:30.000

Warranty