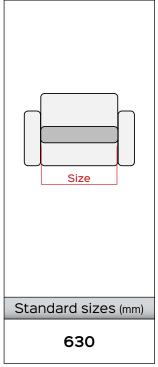

## LEVANTE CLASSIC STD 630 LIFT M2

Code PL07550-XX-GP

**Benefit:** The KEYMOTION mechanisms are built entirely in Italy, from the raw material, to the processing, up to the final assembly and testing. The products are carefully checked before being shipped. This mechanism is designed to ensure high lifting performance and comfort, facilitating the everyday life of the most needy user. Two motors regulate the different positions: closed, TV, full relax and lift. The first actuator, in