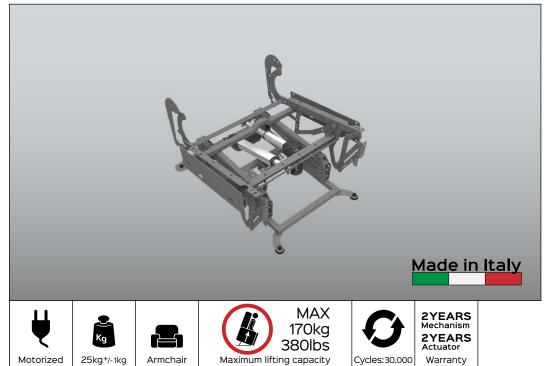

## LEVANTE CLASSIC STD 630 LIFT M2

Code PL07550-XX-GP

**Benefit:** The KEYMOTION mechanisms are built entirely in Italy, from the raw material, to the processing, up to the final assembly and testing. The products are carefully checked before being shipped. This mechanism is designed to ensure high lifting performance and comfort, facilitating the everyday life of the most needy user. Two motors regulate the different positions: closed, TV, full relax and lift. The first actuator, in

addition to bringing the padded in position Lift, extends the footboard by doing a slight tilting action to the seat and backrest; the second actuator instead reclines the backrest until you reach the Full Relax position. The lift system lifts the padded (from closed position) allowing the person to stand upright. The mechanism is equipped with a base.