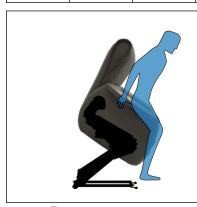

addition to bringing the padded in position Lift, extends the footboard by doing a slight tilting action to the seat and backrest; the second actuator instead reclines the backrest until you reach the Full Relax position. The lift system lifts the padded (from closed position) allowing the person to stand upright. The mechanism is equipped with a base.