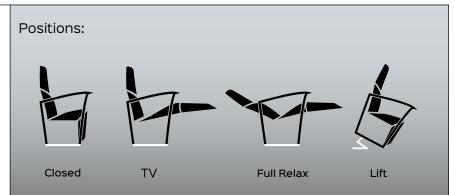

## LEVANTE CLASSIC STD 630 LIFT M2

Code PL07550-XX-GP

**Benefit:** The KEYMOTION mechanisms are built entirely in Italy, from the raw material, to the processing, up to the final assembly and testing. The products are carefully checked before being shipped. This mechanism is designed to ensure high lifting performance and comfort, facilitating the everyday life of the most needy user. Two motors regulate the different positions: closed, TV, full relax and lift. The first actuator, in

addition to bringing the padded in position Lift, extends the footboard by doing a slight tilting action to the seat and backrest; the second actuator instead reclines the backrest until you reach the Full Relax position. The lift system lifts the padded (from closed position) allowing the person to stand upright. The mechanism is equipped with a base.