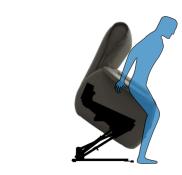

## LEVANTE BED CLASSIC VERTICAL LIFT M2

Code Pl 07088-XX-GP

380lbs Maximum lifting capacity

2YEARS Actuator Warranty

Benefit: The KEYMOTION mechanisms are built entirely in Italy, from the raw material, to the processing, up to the final assembly and testing. The products are carefully checked before being shipped. This mechanism is designed to ensure high lifting performance and comfort, facilitating the everyday life of the most needy user. Two motors regulate the different positions: closed, TV, bed and lift. The first actuator, in addition to bringing the padded in position Lift,

extends the footboard by doing a slight tilting action to the seat and backrest; the second actuator instead reclines the backrest until you reach the Bed position. The vertical-lift system raises the padding without rotation for the first 10 cm, allowing the person to adapt to intermediate heights before standing. Finally, the Bed backrest increases the comfort in the open position with an inclination of as much as 22° more than the standard version. The mechanism is equipped with a base