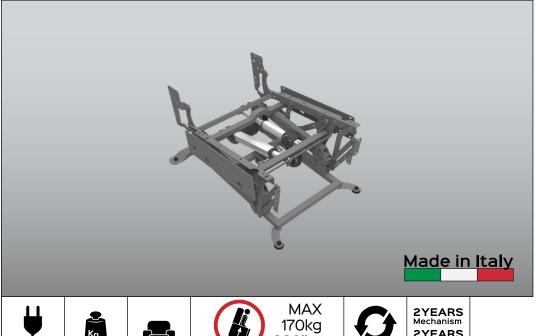

## LEVANTE BED CLASSIC VERTICAL LIFT M2

Code Pl 07088-XX-GP

380lbs Maximum lifting capacity

2YEARS Actuator Warranty

Benefit: The KEYMOTION mechanisms are built entirely in Italy, from the raw material, to the processing, up to the final assembly and testing. The products are carefully checked before being shipped. This mechanism is designed to ensure high lifting performance and comfort, facilitating the everyday life of the most needy user. Two motors regulate the different positions: closed, TV, bed and lift. The first actuator, in addition to bringing the padded in position Lift,

extends the footboard by doing a slight tilting action to the seat and backrest; the second actuator instead reclines the backrest until you reach the Bed position. The vertical-lift system raises the padding without rotation for the first 10 cm, allowing the person to adapt to intermediate heights before standing. Finally, the Bed backrest increases the comfort in the open position with an inclination of as much as 22° more than the standard version. The mechanism is equipped with a base