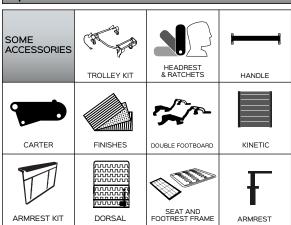

e being shipped. This mechanism is designed to ensure high lifting performance and comfort, facilitating the everyday life of the most needy user. Two motors regulate the different positions: closed, TV, bed and lift. The first actuator, in addition to bringing the padded in position Lift,

extends the footboard by doing a slight tilting action to the seat and backrest; the second actuator instead reclines the backrest until you reach the Bed position. The vertical-lift system raises the padding without rotation for the first 10 cm, allowing the person to adapt to intermediate heights before standing. Finally, the Bed backrest increases the comfort in the open position with an inclination of as much as 22° more than the standard version. The mechanism is equipped with a base

## Optional





CONNECTOR