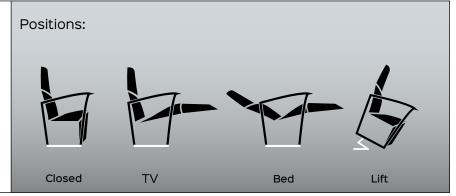

## LEVANTE BED CLASSIC VERTICAL LIFT M2

Code Pl 07088-XX-GP

380lbs Maximum lifting capacity

2YEARS Actuator Warranty

Benefit: The KEYMOTION mechanisms are built entirely in Italy, from the raw material, to the processing, up to the final assembly and testing. The products are carefully checked before being shipped. This mechanism is designed to ensure high lifting performance and comfort, facilitating the everyday life of the most needy user. Two motors regulate the different positions: closed, TV, bed and lift. The first actuator, in addition to bringing the padded in position Lift,

extends the footboard by doing a slight tilting action to the seat and backrest; the second actuator instead reclines the backrest until you reach the Bed position. The vertical-lift system raises the padding without rotation for the first 10 cm, allowing the person to adapt to intermediate heights before standing. Finally, the Bed backrest increases the comfort in the open position with an inclination of as much as 22° more than the standard version. The mechanism is equipped with a base