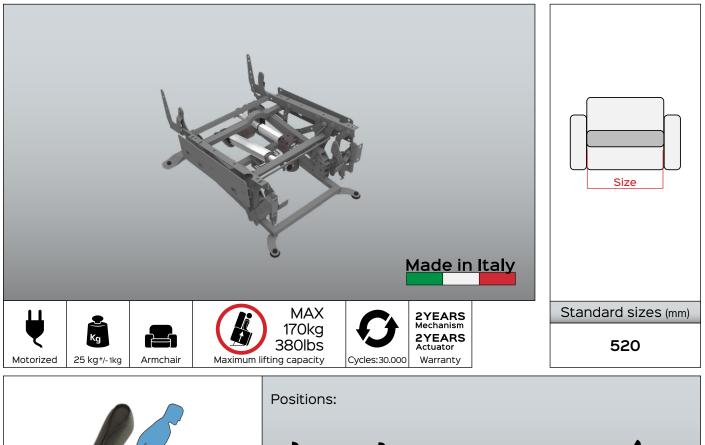

## LEVANTE BED KD AVANTGARDE VERTICAL LIFT M2 Code PR07965-XX-GP

**Benefit:** The KEYMOTION mechanisms are built entirely in Italy, from the raw material, to the processing, up to the final assembly and testing. The products are carefully checked before being shipped. This mechanism is designed to ensure high lifting performance and comfort, facilitating the everyday life of the most needy user. The vertical-lift system raises the padding without rotation for the first 10cm, allowing the person to adapt to intermediate heights

before standing. Two motors regulate the different positions: closed, TV, fullrelax and lift. The first actuator extends the footboard and performs a slight tilting action of the seat and backrest; the second actuator instead reclines the backrest until it reaches the position of maximum extension. Finally, the BED backrest increases the comfort in the open position with an inclination of as much as 22° more than the standard version. The mechanism is equipped with a base.