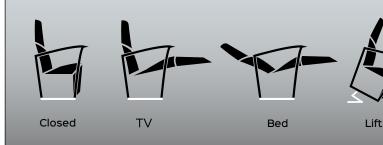

before standing. Two motors regulate the different positions: closed, TV, fullrelax and lift. The first actuator extends the footboard and performs a slight tilting action of the seat and backrest; the second actuator instead reclines the backrest until it reaches the position of maximum extension. Finally, the BED backrest increases the comfort in the open position with an inclination of as much as 22° more than the standard version. The mechanism is equipped with a base.