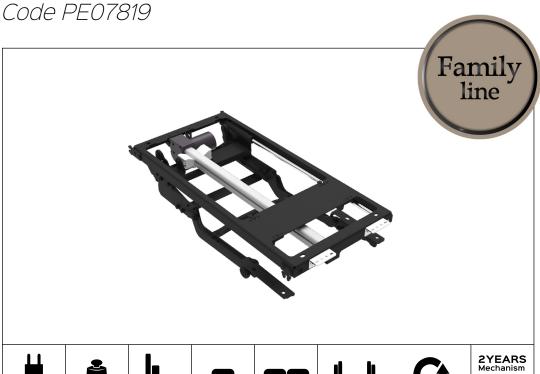

## LALZAGAMBE on the legs motorized

BETWEEN HUMAN AND TECHNOLOGY

2YEARS Actuator

Warranty

Cycles:30.000

Load: 17Kg

Benefit: Thanks to LALZAGAMBE onthelegs you have the possibility to transform any padded with a fixed open base (therefore without mechanism) in a padded with a footboard mechanism. To install it in the padded you need to have the feet that support the finished product at least 120mm

high (otherwise you need to replace them to ensure the proper functioning of the mechanism).

Thanks to LALZAGAMBE, any padded without movement can be radically transformed into a hybrid product offering the end user a new type of comfort.