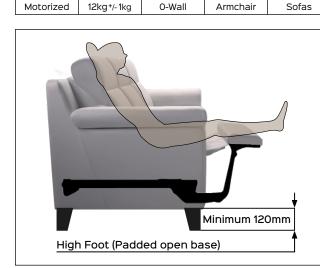

## LALZAGAMBE on the legs motorized

BETWEEN HUMAN AND TECHNOLOGY

2YEARS Actuator

Warranty

Cycles:30.000

Load: 17Kg

Benefit: Thanks to LALZAGAMBE onthelegs you have the possibility to transform any padded with a fixed open base (therefore without mechanism) in a padded with a footboard mechanism. To install it in the padded you need to have the feet that support the finished product at least 120mm

high (otherwise you need to replace them to ensure the proper functioning of the mechanism).

Thanks to LALZAGAMBE, any padded without movement can be radically transformed into a hybrid product offering the end user a new type of comfort.