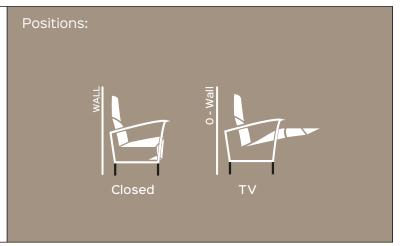

## LALZAGAMBE on the legs motorized



BETWEEN HUMAN AND TECHNOLOGY











2YEARS Actuator

Warranty

Cycles:30.000

Load: 17Kg

Benefit: Thanks to LALZAGAMBE onthelegs you have the possibility to transform any padded with a fixed open base (therefore without mechanism) in a padded with a footboard mechanism. To install it in the padded you need to have the feet that support the finished product at least 120mm

high (otherwise you need to replace them to ensure the proper functioning of the mechanism).

Thanks to LALZAGAMBE, any padded without movement can be radically transformed into a hybrid product offering the end user a new type of comfort.

## Optional