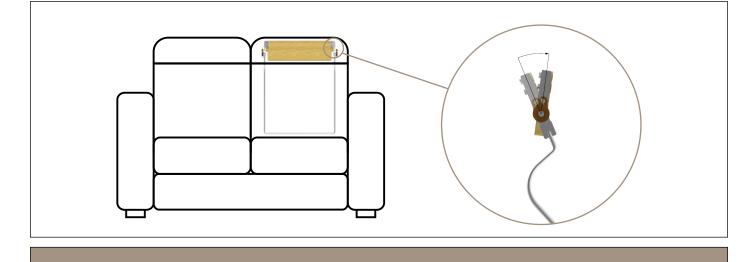

BETWEEN HUMAN AND TECHNOLOGY

Benefit: The KONEK manual is a manual headrest with a minimal shape and chromed frame, extremely light, easy to use both inside chairs or sofas.

The manual sofa joint with return spring allows a 30° rotation (20°-230°) with clicks every 5°. When the headrest reaches the maximum rotation, the release of sofa joint allows it returns quickly to the starting position. KONEK manual is supplied already assembled (wooden board included) and ready to use.