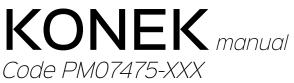

BETWEEN HUMAN AND TECHNOLOGY

Benefit: The KONEK manual is a manual headrest with a minimal shape and chromed frame, extremely light, easy to use both inside chairs or sofas.

The manual sofa joint with return spring allows a 30° rotation (20°-230°) with clicks every 5°. When the headrest reaches the maximum rotation, the release of sofa joint allows it returns quickly to the starting position. KONEK manual is supplied already assembled (wooden board included) and ready to use.