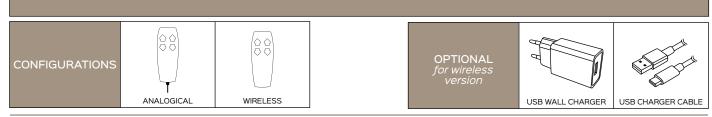

Available in 2 versions (analogical and wireless) and in different configurations (4 keys or 4 keys + home), to satisfy the different needs of the user. The wireless version is also characterized by an integrated rechargeable battery (through a USB connector type C), which supplants the now obsolete battery versions. The analogical version has a USB C port for charging external devices. The complete charging cycles of the battery takes about 2 hours. In case of inactivity, to avoid irreparable damage to the battery, make a full charge within 3 months from the last (full) recharge. Prolonged unusability significantly reduces the life expectancy of the battery causing permanent damage that excludes it from the Motionitalia warranty conditions.