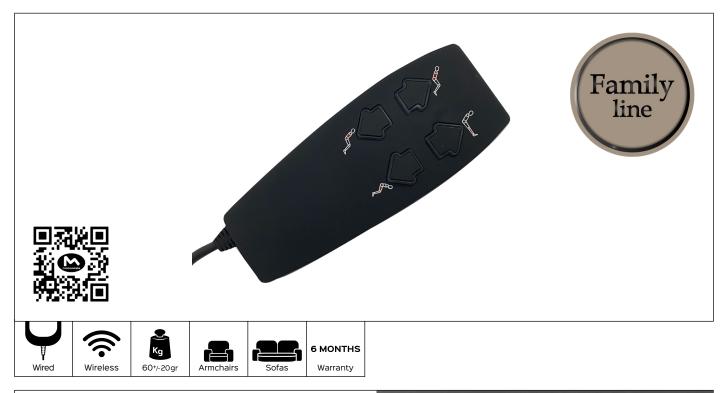

## **KEEPING**

BETWEEN HUMAN AND TECHNOLOGY

Benefit: KEEPING is a compact, intuitive and functional control panel. The very minimal but characterizing design makes this product iconic. A textured black (soft touch) shell to increase grip during use.

Available in 2 versions (analogical and wireless) and in different configurations (4 keys or 4 keys + home), to satisfy the different needs of the user. The wireless version is also characterized by an integrated rechargeable battery (through a USB connector type C), which supplants the now obsolete battery versions. The analogical version has a USB C port for charging external devices. The complete charging cycles of the battery takes about 2 hours. In case of inactivity, to avoid irreparable damage to the battery, make a full charge within 3 months from the last (full) recharge. Prolonged unusability significantly reduces the life expectancy of the battery causing permanent damage that excludes it from the Motionitalia warranty conditions.