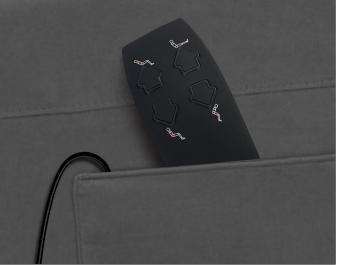

## **KEEPING**

BETWEEN HUMAN AND TECHNOLOGY

Benefit: KEEPING is a compact, intuitive and functional control panel. The very minimal but characterizing design makes this product iconic. A textured black (soft touch) shell to increase grip during use.

Available in 2 versions (analogical and wireless) and in different configurations (4 keys or 4 keys + home), to satisfy the different needs of the user. The wireless version is also characterized by an integrated rechargeable battery (through a USB connector type C), which supplants the now obsolete battery versions. The analogical version has a USB C port for charging external devices. The complete charging cycles of the battery takes about 2 hours. In case of inactivity, to avoid irreparable damage to the battery, make a full charge within 3 months from the last (full) recharge. Prolonged unusability significantly reduces the life expectancy of the battery causing permanent damage that excludes it from the Motionitalia warranty conditions.