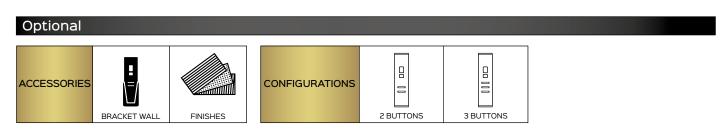

## **IMPERIUM**

**Benefit:** Thanks to its functional design, IMPERIUM can be installed among the cushions of the seat; moreover it can be also hung on the wall when not in use thanks to a wall bracket (optional feature). This wireless hand control has 3 buttons, 2 tilting buttons for actuators, and one to select the seats; the possibility of choosing between the different control boxes allows both the partial sequential