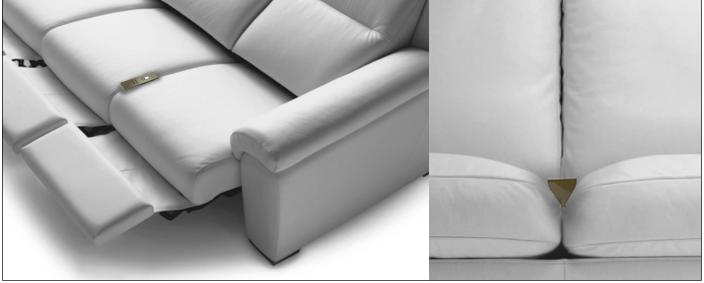

## **IMPERIUM**

**Benefit:** Thanks to its functional design, IMPERIUM can be installed among the cushions of the seat; moreover it can be also hung on the wall when not in use thanks to a wall bracket (optional feature). This wireless hand control has 3 buttons, 2 tilting buttons for actuators, and one to select the seats; the possibility of choosing between the different control boxes allows both the partial sequential