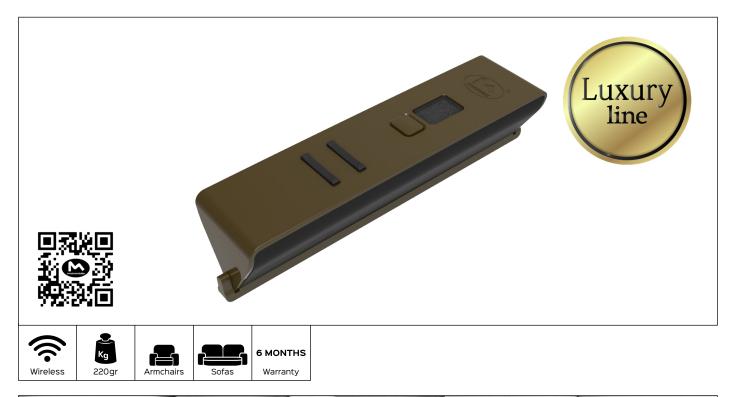

## **IMPERIUM**

**Benefit:** Thanks to its functional design, IMPERIUM can be installed among the cushions of the seat; moreover it can be also hung on the wall when not in use thanks to a wall bracket (optional feature). This wireless hand control has 3 buttons, 2 tilting buttons for actuators, and one to select the seats; the possibility of choosing between the different control boxes allows both the partial sequential

movement or the independent movement of the components. It also features a built-in rechargeable battery (via a USB type C connector), which replaces the now obsolete batteryoperated versions. The structure is in zamak, decorated by a bronze colored finishing and the soft-touch allows a strong and easy grasp. The color of the cover and of the lower part are customizable in order to satisfy all the customers' requests.