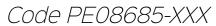

## GLIDING M2 motorized

130kg

Maximum capacity Cycles:30.000

Armchair

**Benefit:** Electric mechanism ideal for armchairs that aim for maximum comfort, with a very solid and compact base structure allows the designer ample choice in the form of the finished product. Two independent actuators regulate the movement of the mechanism: from closed to full relax with simple electric adjustment. The design of the levers minimal and linear makes the movement of the sliding mechanism in order to improve the comfort of the padded.

## **Optional**

Motorized

27kg+/-1kg

2YEARS Actuator

Warranty