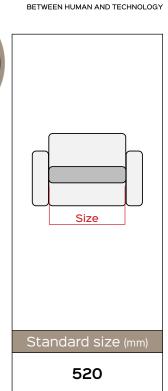

## GLIDING M2 motorized

130kg

Maximum capacity Cycles:30.000

Armchair

**Benefit:** Electric mechanism ideal for armchairs that aim for maximum comfort, with a very solid and compact base structure allows the designer ample choice in the form of the finished product. Two independent actuators regulate the movement of the mechanism: from closed to full relax with simple electric adjustment. The design of the levers minimal and linear makes the movement of the sliding mechanism in order to improve the comfort of the padded.