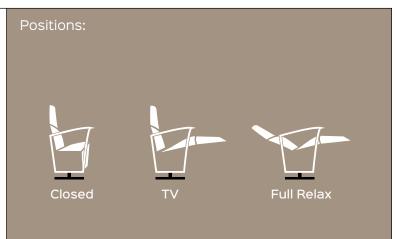

## GLIDING M2 motorized

130kg

Maximum capacity Cycles:30.000

Armchair

**Benefit:** Electric mechanism ideal for armchairs that aim for maximum comfort, with a very solid and compact base structure allows the designer ample choice in the form of the finished product. Two independent actuators regulate the movement of the mechanism: from closed to full relax with simple electric adjustment. The design of the levers minimal and linear makes the movement of the sliding mechanism in order to improve the comfort of the padded.