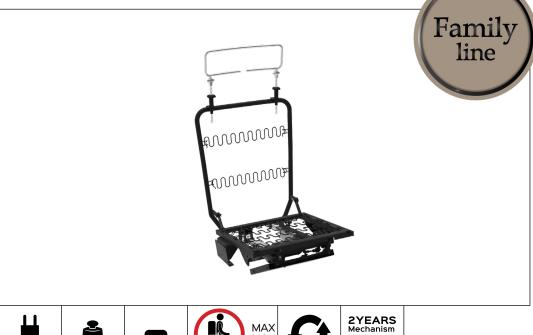

## GLIDING M2 motorized

130kg

Maximum capacity Cycles:30.000

Armchair

**Benefit:** Electric mechanism ideal for armchairs that aim for maximum comfort, with a very solid and compact base structure allows the designer ample choice in the form of the finished product. Two independent actuators regulate the movement of the mechanism: from closed to full relax with simple electric adjustment. The design of the levers minimal and linear makes the movement of the sliding mechanism in order to improve the comfort of the padded.