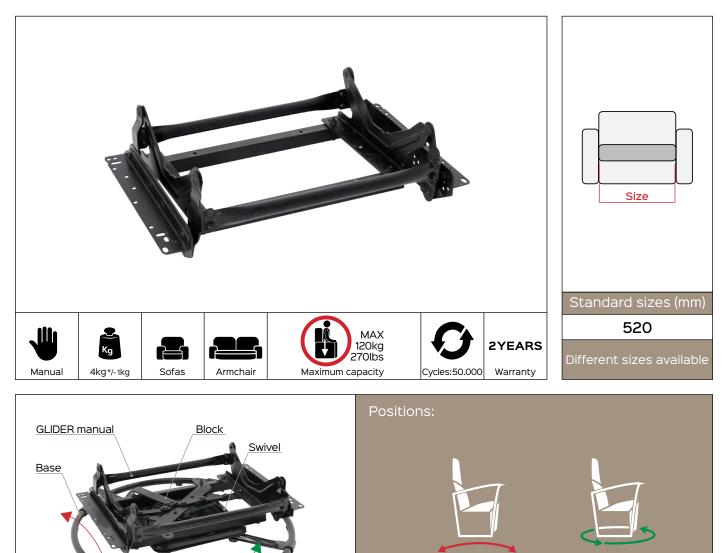

## **GLIDER** manual

DESIGN IN MOVIMENTO

Swive

Benefit: GLIDER manual is a versatile and extremely functional solid product. Designed in different configurations it can be used in armchairs and sofas (depending on the configurations and optional recommended). The standard model (STD) is equipped with a "Glider" tilting movement, which allows the padding to swing "forward and backward",

Swivel

cradling the user. Depending on the type of finished product you want to make it is possible to integrate the STD mechanism with a series of accessories (base, swivel only for armchairs -, block). The available sizes start from a minimum vacuum of 520mm up to a maximum of 880mm.