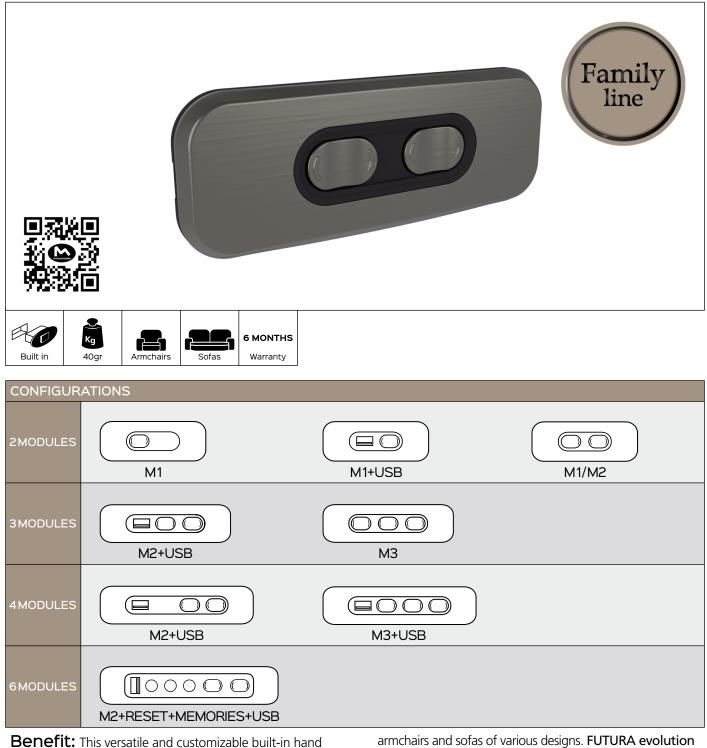

## **FUTURA** evolution

Benefit: This versatile and customizable built-in hand control is extremely user-friendly and displays high quality finishes. Different configurations, functions and backlight features make FUTURA evolution easily adaptable to

can be installed both inside and outside the armrest and between the seat cushions.

Motionitalia Design and quality Made in Italy Headquarters: via Navicella 26, 47122 Forlì (FC) Tel.+390543774768 Fax.+390543798409 www.motionitalia.com info@motionitalia.com The producer reserves the right to modify, at any moment and without notice, the technical specification of its products