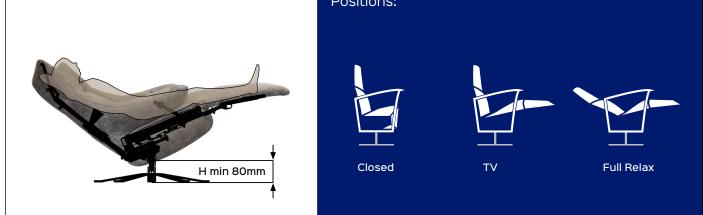

Benefit: This electric mechanism has been designed for the production of armchairs that aim for the maximum comfort. 3 actuators allow to move the backrest, headrest and footrest independently. In the version with 2 motors, the headrest movement is synchronized with the movement of the backrest. The result is endless possibilities of choise in the desired relax position, from closed, to tv, to full relax. Footrest completely retractable under the seat. FLYWAY has been designed to create upholstered OPEN BASE and SWIVEL (minimum height 80mm).