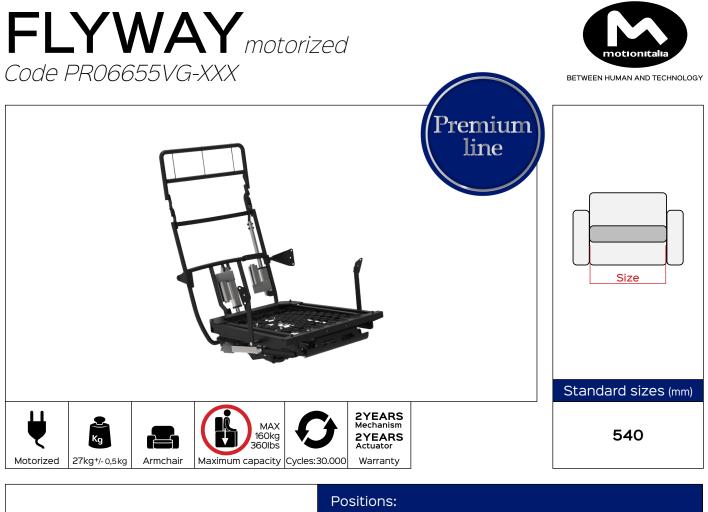

Benefit: This electric mechanism has been designed for the production of armchairs that aim for the maximum comfort. 3 actuators allow to move the backrest, headrest and footrest independently. In the version with 2 motors, the headrest movement is synchronized with the movement of the backrest. The result is endless possibilities of choise in the desired relax position, from closed, to tv, to full relax. Footrest completely retractable under the seat. FLYWAY has been designed to create upholstered OPEN BASE and SWIVEL (minimum height 80mm).