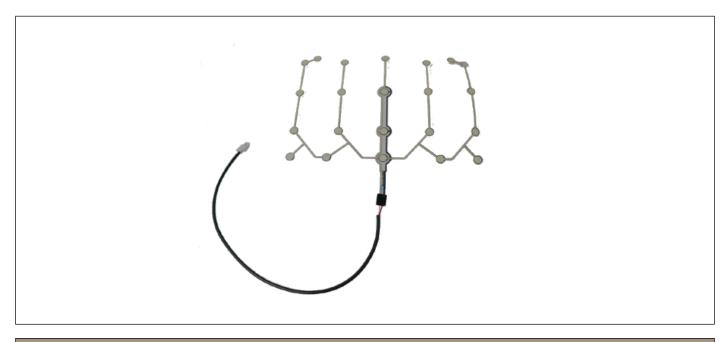

## FLAT PRESSURE PAD

Code MOECCO06810

Benefit: Innovative product developed by the motionitalia team of electronic engineers to meet the demands of an always more technological and innovative market. The presence sensor complies with the other motionitalia electric systems (eko plus control boxes) and interact with them to customized and increase the

functionality of the end product. The sensor activates by sumply sitting down, because it detects the change in pressure, and in this way is possible to open and close the footrest or the backrest independently. Extremely thin and sensitive, it is provided with an adhesive side to facilitate the fixing in the upholstery. Measure 250 x 350 mm.