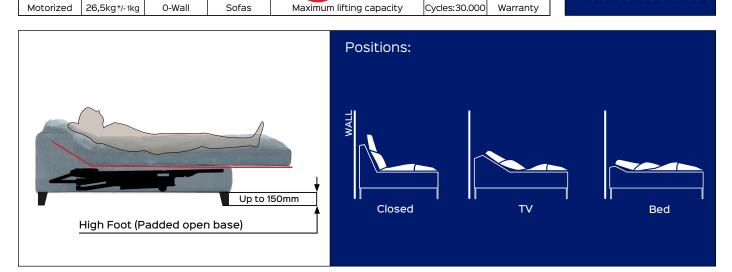

## FIRST CLASS extended reinforced motorized motionita Code PE07615-XXXX BETWEEN HUMAN AND TECHNOLOGY em111n line Size

MAX

230kg

510lbs

Ţ

Benefit: First Class extended reinforced is designed for all those who seek extreme comfort. The feature "Extended" allows you to increase the depth of the seat by 130mm. The sliding mechanism (Chaise) allows the transition from the "closed" position to the "bed" position, offering the user infinite relaxation positions. First Class extended motorized is

Kg

a mechanism with a solid, robust and modular structure, which allows you to compose the padded according to your needs with extreme ease. In addition, it is designed for the most spacious seats: it is equipped with reinforcing bars that make the structure more resistant. This product is used in the design of OPEN-BASE upholstery (high feet up to 150mm).