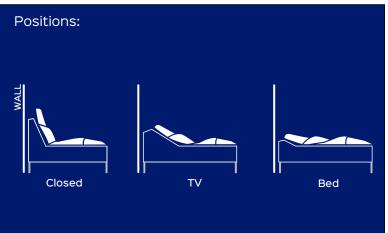

## FIRST CLASS extended motorized

Benefit: First Class extended motorized has been designed for all those who seek extreme comfort. The characteristic "Extended" allows to increase the depth of the seat by 130mm. The sliding mechanism (Chaise) allows the transition from the "closed" position to the "bed" position,

offering the user infinite relaxation positions. First Class extended motorized is a mechanism with a solid, robust and modular structure, which allows you to compose the padded according to your needs with extreme ease. This product is used in the design of OPEN-BASE upholstery (high feet up to 150mm).