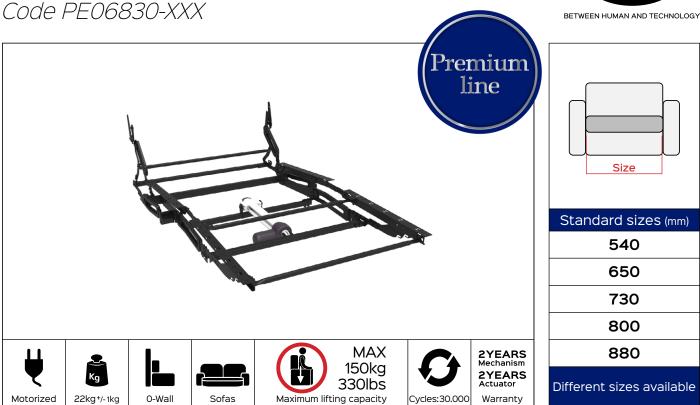

## FIRST CLASS extended motorized

Benefit: First Class extended motorized has been designed for all those who seek extreme comfort. The characteristic "Extended" allows to increase the depth of the seat by 130mm. The sliding mechanism (Chaise) allows the transition from the "closed" position to the "bed" position,

offering the user infinite relaxation positions. First Class extended motorized is a mechanism with a solid, robust and modular structure, which allows you to compose the padded according to your needs with extreme ease. This product is used in the design of OPEN-BASE upholstery (high feet up to 150mm).