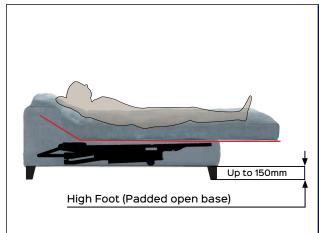

offering the user infinite relaxation positions. First Class extended motorized is a mechanism with a solid, robust and modular structure, which allows you to compose the padded according to your needs with extreme ease. This product is used in the design of OPEN-BASE upholstery (high feet up to 150mm).