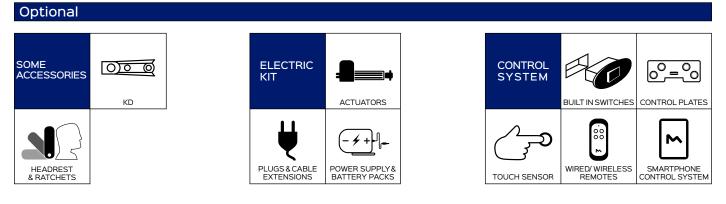

## FIRST CLASS STD reinforced motorized Code PE07015-XXXX

**Benefit:** First Class STD reinforced is a complete product as it is equipped with a sliding mechanism (Chaise) that allows the transition from the "closed" position to the "bed" position, enhancing and maximizing the comfort of the user. This is done by moving forward, simultaneously, the seat, the backrest and the headrest. The mechanism, solid and robust is, at the same time, a perfectly modular product that allows you to compose the padded according to your needs with ease. This model allows easy insertion of the headrest. In addition, it is designed for the most spacious seats: it is equipped with reinforcing bars that make the structure more resistant. This product is used in the design of OPEN-BASE upholstery (high feet up to 150mm).