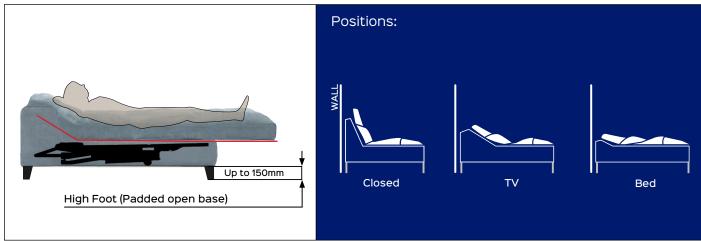

## FIRST CLASS STD reinforced motorized Code PE07015-XXXX

**Benefit:** First Class STD reinforced is a complete product as it is equipped with a sliding mechanism (Chaise) that allows the transition from the "closed" position to the "bed" position, enhancing and maximizing the comfort of the user. This is done by moving forward, simultaneously, the seat, the backrest and the headrest. The mechanism, solid and robust is, at the same time, a perfectly modular product that allows you to compose the padded according to your needs with ease. This model allows easy insertion of the headrest. In addition, it is designed for the most spacious seats: it is equipped with reinforcing bars that make the structure more resistant. This product is used in the design of OPEN-BASE upholstery (high feet up to 150mm).