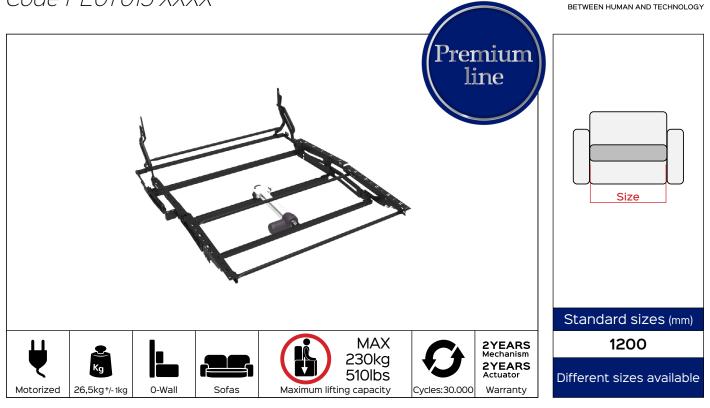

## FIRST CLASS STD reinforced motorized Code PE07015-XXXX

**Benefit:** First Class STD reinforced is a complete product as it is equipped with a sliding mechanism (Chaise) that allows the transition from the "closed" position to the "bed" position, enhancing and maximizing the comfort of the user. This is done by moving forward, simultaneously, the seat, the backrest and the headrest. The mechanism, solid and robust is, at the same time, a perfectly modular product that allows you to compose the padded according to your needs with ease. This model allows easy insertion of the headrest. In addition, it is designed for the most spacious seats: it is equipped with reinforcing bars that make the structure more resistant. This product is used in the design of OPEN-BASE upholstery (high feet up to 150mm).