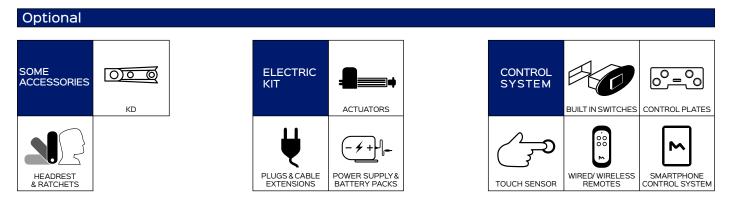

## FIRST CLASS STD motorized Code PF5255-XXX

Benefit: First Class STD is a complete product as it is equipped with a sliding mechanism (Chaise) that allows the transition from the "closed" position to the "bed" position, enhancing and maximizing the comfort of the user. This is done by moving forward, simultaneously, the seat, the backrest and the headrest. The mechanism, solid and robust is, at the same time, a perfectly modular product that allows you to compose the padded according to your needs with ease. In addition, this model is facilitated for mounting the headrest. This product is used in the design of OPEN-BASE upholstery (high feet up to 150mm).