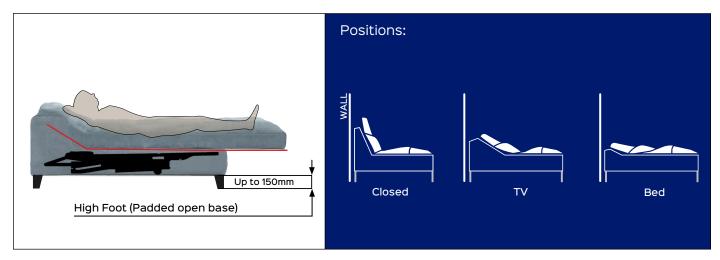

## FIRST CLASS STD motorized Code PF5255-XXX

Benefit: First Class STD is a complete product as it is equipped with a sliding mechanism (Chaise) that allows the transition from the "closed" position to the "bed" position, enhancing and maximizing the comfort of the user. This is done by moving forward, simultaneously, the seat, the backrest and the headrest. The mechanism, solid and robust is, at the same time, a perfectly modular product that allows you to compose the padded according to your needs with ease. In addition, this model is facilitated for mounting the headrest. This product is used in the design of OPEN-BASE upholstery (high feet up to 150mm).