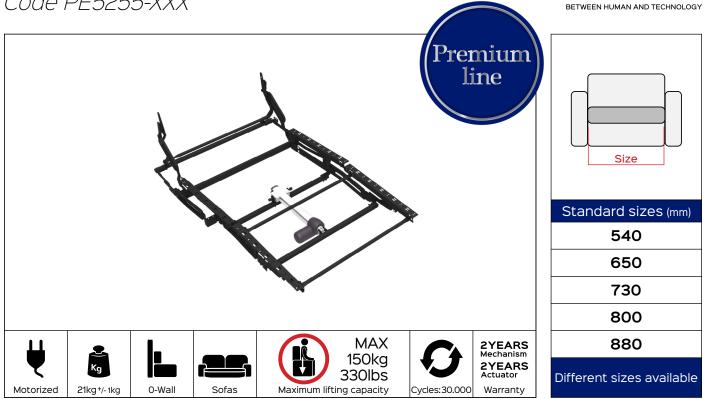

## FIRST CLASS STD motorized Code PF5255-XXX

Benefit: First Class STD is a complete product as it is equipped with a sliding mechanism (Chaise) that allows the transition from the "closed" position to the "bed" position, enhancing and maximizing the comfort of the user. This is done by moving forward, simultaneously, the seat, the backrest and the headrest. The mechanism, solid and robust is, at the same time, a perfectly modular product that allows you to compose the padded according to your needs with ease. In addition, this model is facilitated for mounting the headrest. This product is used in the design of OPEN-BASE upholstery (high feet up to 150mm).