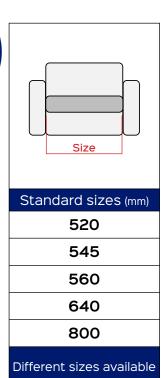

## FACILE up footrest manual

Code PR08920-XXX (with subottoman)

Maximum capacity

Benefit: FACILE evolution manual is an "entry level" mechanism, ideal for the creation of fixed and swivel sofas and armchairs. Moving the product is simple, simply move back the weight of the body on the seat to operate the mechanism and open the footboard to get the "TV" position. In addition, thanks to the particular "push-back" movement, shifting the weight of the user on the back, from the TV position you go to the most comfortable "full relax". A wide choice of options allow the customer to further customize the characteristics of the mechanism in order to create a unique padded. Thanks to the presence of the underpad, the upholstered mattress remains pulled in all phases of the movement of the seat, as well as offering greater support to the calf with the footboard open. FACILE evolution manual has been designed to create fixed and swivel OPEN BASE upholsteries (up to 200mm).