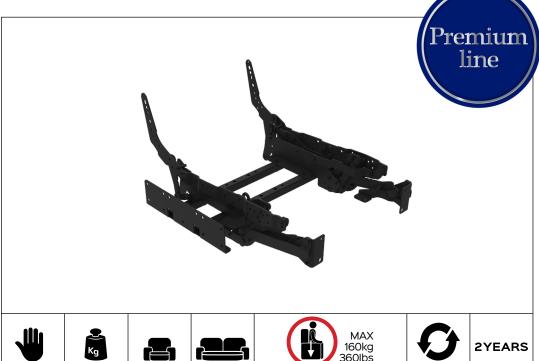

## FACILE up footrest manual

Code PR08920-XXX (with subottoman)

Maximum capacity

Benefit: FACILE evolution manual is an "entry level" mechanism, ideal for the creation of fixed and swivel sofas and armchairs. Moving the product is simple, simply move back the weight of the body on the seat to operate the mechanism and open the footboard to get the "TV" position. In addition, thanks to the particular "push-back" movement, shifting the weight of the user on the back, from the TV position you go to the most comfortable "full relax". A wide choice of options allow the customer to further customize the characteristics of the mechanism in order to create a unique padded. Thanks to the presence of the underpad, the upholstered mattress remains pulled in all phases of the movement of the seat, as well as offering greater support to the calf with the footboard open. FACILE evolution manual has been designed to create fixed and swivel OPEN BASE upholsteries (up to 200mm).

Warranty

## Optional

Manual

9,5kg+/-1kg

Armchair

Sofas