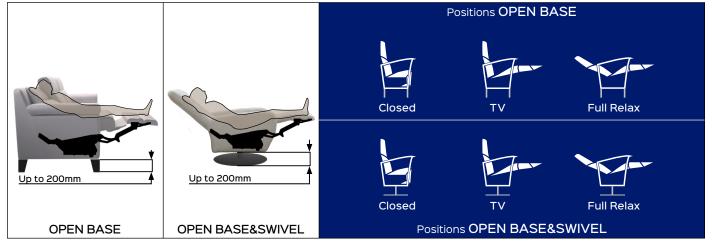

## FACILE up footrest manual

Code PR08920-XXX (with subottoman)

Maximum capacity

Benefit: FACILE evolution manual is an "entry level" mechanism, ideal for the creation of fixed and swivel sofas and armchairs. Moving the product is simple, simply move back the weight of the body on the seat to operate the mechanism and open the footboard to get the "TV" position. In addition, thanks to the particular "push-back" movement, shifting the weight of the user on the back, from the TV position you go to the most comfortable "full relax". A wide choice of options allow the customer to further customize the characteristics of the mechanism in order to create a unique padded. Thanks to the presence of the underpad, the upholstered mattress remains pulled in all phases of the movement of the seat, as well as offering greater support to the calf with the footboard open. FACILE evolution manual has been designed to create fixed and swivel OPEN BASE upholsteries (up to 200mm).