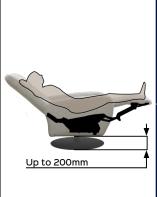

Motorized

**OPEN BASE&SWIVEL** 

**Full Relax** 

furniture. Thanks to the presence of the subottoman, the padded mattress remains pulled better in all phases of the movement of the seat, in addition to offering greater support to the calf open footboard. Highly customizable, from pins to bases and push buttons, to meet the needs of our most demanding customers. FACILE up footrest M1 has been designed to create fixed and swivel OPEN BASE upholsteries (up to 200mm).