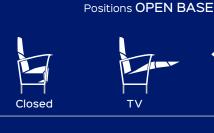

## armchairs (fixed and swivel), with clean and thin lines. Thanks to its very solid and compact base structure, this mechanisms grants a wide range of options in the choise of the design of the finished product. One actuator activates the movement of the mechanism from closed position, to TV and relax. The design of the levers, minimal and linear, allows a sliding movement of the mechanism to improve the comfort of the upholstered