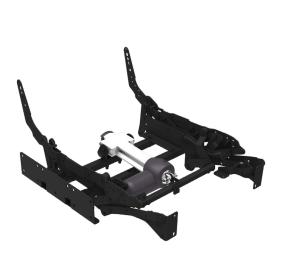

Motorized

**OPEN BASE&SWIVEL** 

**Full Relax** 

furniture. Thanks to the presence of the subottoman, the padded mattress remains pulled better in all phases of the movement of the seat, in addition to offering greater support to the calf open footboard. Highly customizable, from pins to bases and push buttons, to meet the needs of our most demanding customers. FACILE up footrest M1 has been designed to create fixed and swivel OPEN BASE upholsteries (up to 200mm).

## armchairs (fixed and swivel), with clean and thin lines. Thanks to its very solid and compact base structure, this mechanisms grants a wide range of options in the choise of the design of the finished product. One actuator activates the movement of the mechanism from closed position, to TV and relax. The design of the levers, minimal and linear, allows a sliding movement of the mechanism to improve the comfort of the upholstered

Benefit: FACILE up footrest M1 is perfect for sofas and