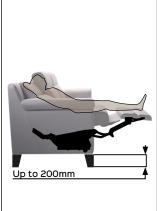

Motorized

**OPEN BASE&SWIVEL** 

**Full Relax** 

furniture. Thanks to the presence of the subottoman, the padded mattress remains pulled better in all phases of the movement of the seat, in addition to offering greater support to the calf open footboard. Highly customizable, from pins to bases and push buttons, to meet the needs of our most demanding customers. FACILE up footrest M1 has been designed to create fixed and swivel OPEN BASE upholsteries (up to 200mm).