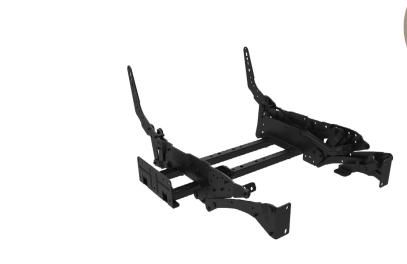

2YEARS Warranty

OPEN BASE&SWIVEL

of the user on the back, from the TV position you go to the most comfortable "full relax". A wide choice of options allow the customer to further customize the characteristics of the mechanism in order to create a unique padded. FACILE evolution manual has been designed to create fixed and swivel OPEN BASE upholsteries (up to 200mm).

## Optional

mechanism, ideal for the creation of fixed and swivel sofas and

armchairs. Moving the product is simple, simply move back the

weight of the body on the seat to operate the mechanism and

open the footboard to get the "TV" position . In addition, thanks

to the particular "push-back" movement, shifting the weight