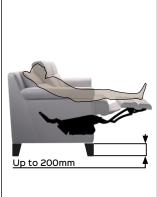

2YEARS Warranty

OPEN BASE&SWIVEL

of the user on the back, from the TV position you go to the most comfortable "full relax". A wide choice of options allow the customer to further customize the characteristics of the mechanism in order to create a unique padded. FACILE evolution manual has been designed to create fixed and swivel OPEN BASE upholsteries (up to 200mm).