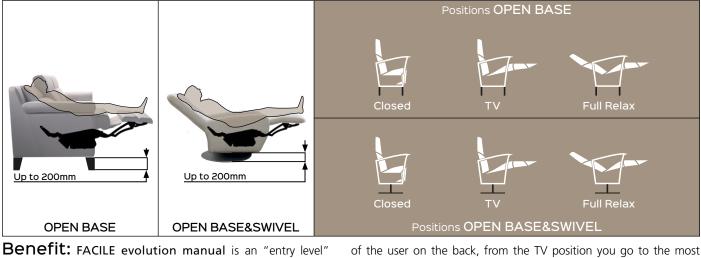

2YEARS Warranty

OPEN BASE&SWIVEL

of the user on the back, from the TV position you go to the most comfortable "full relax". A wide choice of options allow the customer to further customize the characteristics of the mechanism in order to create a unique padded. FACILE evolution manual has been designed to create fixed and swivel OPEN BASE upholsteries (up to 200mm).

## Optional

mechanism, ideal for the creation of fixed and swivel sofas and

armchairs. Moving the product is simple, simply move back the

weight of the body on the seat to operate the mechanism and

open the footboard to get the "TV" position . In addition, thanks

to the particular "push-back" movement, shifting the weight