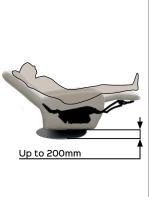

2YEARS Warranty

OPEN BASE&SWIVEL

of the user on the back, from the TV position you go to the most comfortable "full relax". A wide choice of options allow the customer to further customize the characteristics of the mechanism in order to create a unique padded. FACILE evolution manual has been designed to create fixed and swivel OPEN BASE upholsteries (up to 200mm).