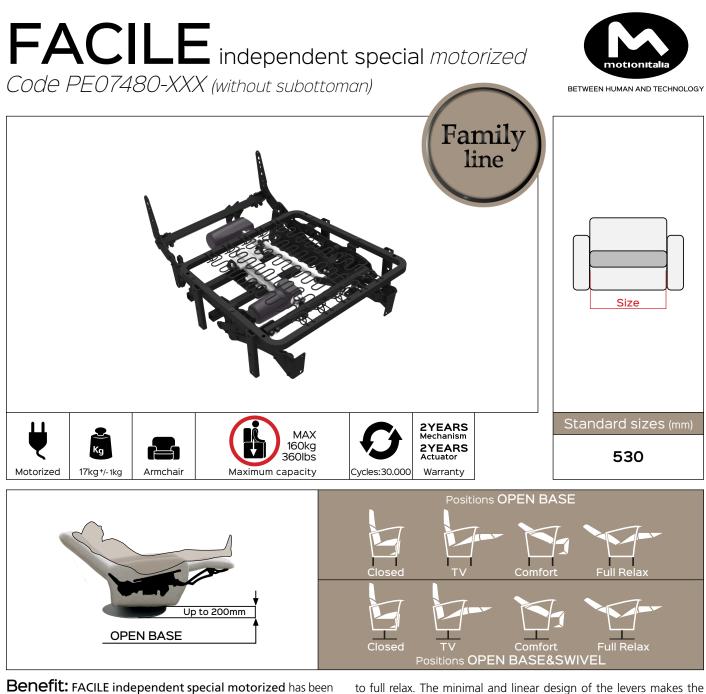

designed to create armchairs (fixed, swivel) with an open base (up to 200mm). Thanks to the addition of a seat frame fixed to the mechanics, the special version stands out from the other products in the family, thus expanding the design possibilities of the designer. Two actuators regulate the independent movement of the backrest and seat of the mechanism: from closed, TV, comfort to full relax. The minimal and linear design of the levers makes the movement of the sliding mechanism in order to improve the comfort of the padded. The numerous options make this item customizable: from pins, bases, buttons in order to meet the most sought after needs of our customers. Moreover, thanks to its conformation, this model allows the designer to add a set of slender and compact armrests, in order to increase the comfort of the user.