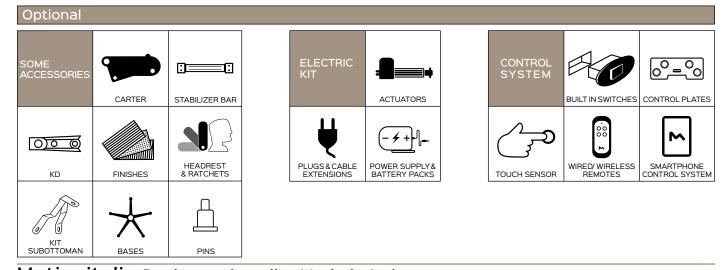

designed to create armchairs (fixed, swivel) with an open base (up to 200mm). Thanks to the addition of a seat frame fixed to the mechanics, the special version stands out from the other products in the family, thus expanding the design possibilities of the designer. Two actuators regulate the independent movement of the backrest and seat of the mechanism: from closed, TV, comfort to full relax. The minimal and linear design of the levers makes the movement of the sliding mechanism in order to improve the comfort of the padded. The numerous options make this item customizable: from pins, bases, buttons in order to meet the most sought after needs of our customers. Moreover, thanks to its conformation, this model allows the designer to add a set of slender and compact armrests, in order to increase the comfort of the user.