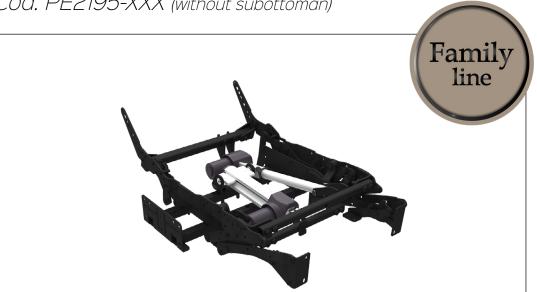

## FACILE independent M2 motorized

2YEARS Mechanism 2YEARS Actuator Warranty

Benefit: The mechanical Facile independent M2 of the FACILE series is perfect for sofas and armchairs (fixed, swivel) with clean and thin lines (open base up to 200mm). With a very solid base structure, it allows the designer wide choice in the form of the finished product; two actuators regulate the independent movement of the backrest and seat of the mechanism when closed, TV, comfort to relax. The minimal and linear design of the levers makes the movement of the sliding mechanism in order to improve the comfort of the padded. The numerous options make this item customizable: from pins, bases, buttons in order to meet the most sought after needs of our customers.