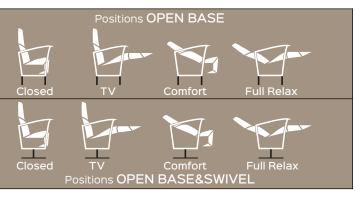

## FACILE independent M2 motorized

2YEARS Mechanism 2YEARS Actuator Warranty

Benefit: The mechanical Facile independent M2 of the FACILE series is perfect for sofas and armchairs (fixed, swivel) with clean and thin lines (open base up to 200mm). With a very solid base structure, it allows the designer wide choice in the form of the finished product; two actuators regulate the independent movement of the backrest and seat of the mechanism when closed, TV, comfort to relax. The minimal and linear design of the levers makes the movement of the sliding mechanism in order to improve the comfort of the padded. The numerous options make this item customizable: from pins, bases, buttons in order to meet the most sought after needs of our customers.