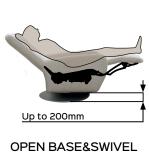

## FACILE independent M2 motorized

2YEARS Mechanism 2YEARS Actuator Warranty

Benefit: The mechanical Facile independent M2 of the FACILE series is perfect for sofas and armchairs (fixed, swivel) with clean and thin lines (open base up to 200mm). With a very solid base structure, it allows the designer wide choice in the form of the finished product; two actuators regulate the independent movement of the backrest and seat of the mechanism when closed, TV, comfort to relax. The minimal and linear design of the levers makes the movement of the sliding mechanism in order to improve the comfort of the padded. The numerous options make this item customizable: from pins, bases, buttons in order to meet the most sought after needs of our customers.