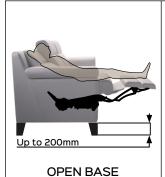

## FACILE independent M2 motorized

2YEARS Mechanism 2YEARS Actuator Warranty

Benefit: The mechanical Facile independent M2 of the FACILE series is perfect for sofas and armchairs (fixed, swivel) with clean and thin lines (open base up to 200mm). With a very solid base structure, it allows the designer wide choice in the form of the finished product; two actuators regulate the independent movement of the backrest and seat of the mechanism when closed, TV, comfort to relax. The minimal and linear design of the levers makes the movement of the sliding mechanism in order to improve the comfort of the padded. The numerous options make this item customizable: from pins, bases, buttons in order to meet the most sought after needs of our customers.