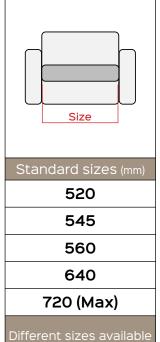

## FACILE independent M2 motorized





















2YEARS Mechanism 2YEARS Actuator Warranty













Benefit: The mechanical Facile independent M2 of the FACILE series is perfect for sofas and armchairs (fixed, swivel) with clean and thin lines (open base up to 200mm). With a very solid base structure, it allows the designer wide choice in the form of the finished product; two actuators regulate the independent movement of the backrest and seat of the mechanism when closed, TV, comfort to relax. The minimal and linear design of the levers makes the movement of the sliding mechanism in order to improve the comfort of the padded. The numerous options make this item customizable: from pins, bases, buttons in order to meet the most sought after needs of our customers.

## Optiona

KIT ROTATION

BASES