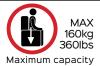

## FACILE independent M2 motorized





















2YEARS Mechanism 2YEARS Actuator Warranty













Benefit: The mechanical Facile independent M2 of the FACILE series is perfect for sofas and armchairs (fixed, swivel) with clean and thin lines (open base up to 200mm). With a very solid base structure, it allows the designer wide choice in the form of the finished product; two actuators regulate the independent movement of the backrest and seat of the mechanism when closed, TV, comfort to relax. The minimal and linear design of the levers makes the movement of the sliding mechanism in order to improve the comfort of the padded. The numerous options make this item customizable: from pins, bases, buttons in order to meet the most sought after needs of our customers.

## Optiona

KIT ROTATION

BASES