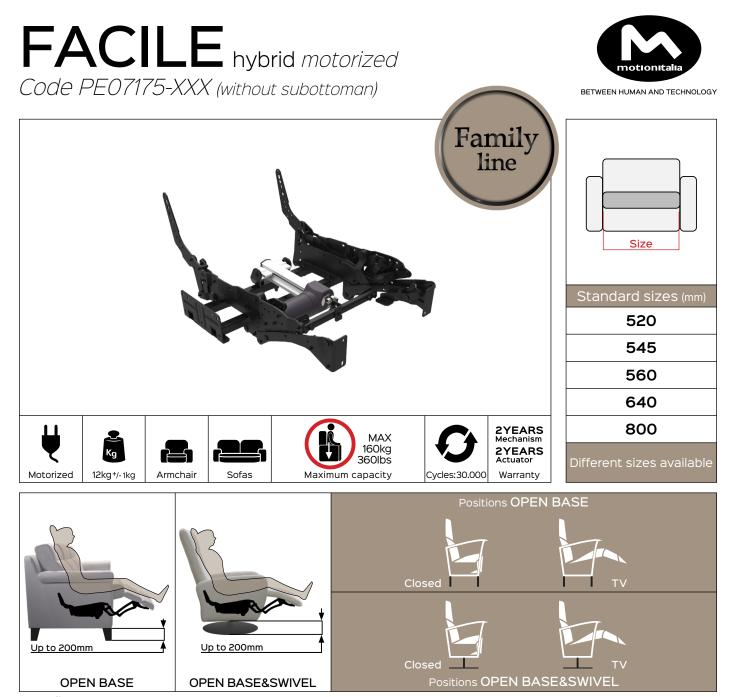

Benefit: FACILE hybrid motorized has been designed to be inserted inside smaller padded space. Used mainly in cinema hall armchairs, the reduced but functional opening makes this product very ductile, preserving unchanged the principles of comfort and wellness characteristic of Motionitalia products. With a very solid and compact base structure, the designer has a wide range of choices in the shape of the finished product; an actuator regulates

the movement of the mechanism from closed to TV. The minimal and linear design of the levers makes the movement of the sliding mechanism in order to improve the comfort of the padded. The numerous options make this item customizable: from pins, bases, buttons in order to meet the most sought after needs of our customers. FACILE hybrid has been designed to create upholstered OPEN BASE and SWIVEL (up to 200mm).