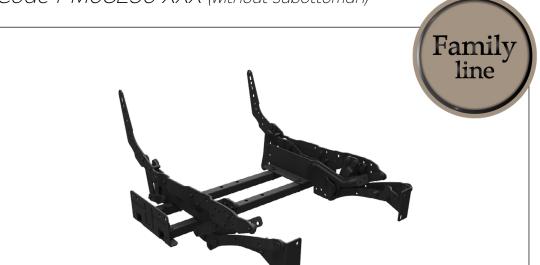

## FACILE evolution smart manual

2YEARS Warranty

Positions OPEN BASE

Benefit: FACILE evolution smart manual is an "entry level" mechanism, ideal for the creation of fixed and swivel sofas

and armchairs. Moving the product is simple, simply move back the weight of the body on the seat to operate the mechanism and open the footboard to get the "TV" position . In addition, thanks to the particular "push-back" movement, shifting the weight of the user on the back, from the TV position you go to the most comfortable "full relax". A wide choice of options allow the customer to further customize the characteristics of the mechanism in order to create a unique padded. This mechanism has a shorter footrest, obtaining a product with a smaller size without sacrificing the comfort of a recliner mechanism. FACILE evolution smart manual has been designed to create fixed and swivel OPEN BASE upholsteries (up to 200mm).