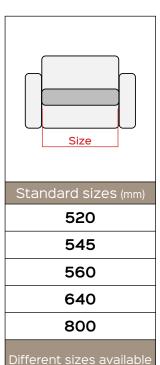

## FACILE evolution smart manual



















2YEARS Warranty

Positions OPEN BASE

















Benefit: FACILE evolution smart manual is an "entry level" mechanism, ideal for the creation of fixed and swivel sofas

and armchairs. Moving the product is simple, simply move back the weight of the body on the seat to operate the mechanism and open the footboard to get the "TV" position . In addition, thanks to the particular "push-back" movement, shifting the weight of the user on the back, from the TV position you go to the most comfortable "full relax". A wide choice of options allow the customer to further customize the characteristics of the mechanism in order to create a unique padded. This mechanism has a shorter footrest, obtaining a product with a smaller size without sacrificing the comfort of a recliner mechanism. FACILE evolution smart manual has been designed