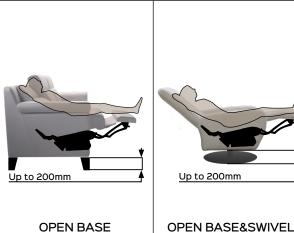

## FACILE evolution smart manual

2YEARS Warranty

Positions OPEN BASE

Benefit: FACILE evolution smart manual is an "entry level" mechanism, ideal for the creation of fixed and swivel sofas

and armchairs. Moving the product is simple, simply move back the weight of the body on the seat to operate the mechanism and open the footboard to get the "TV" position . In addition, thanks to the particular "push-back" movement, shifting the weight of the user on the back, from the TV position you go to the most comfortable "full relax". A wide choice of options allow the customer to further customize the characteristics of the mechanism in order to create a unique padded. This mechanism has a shorter footrest, obtaining a product with a smaller size without sacrificing the comfort of a recliner mechanism. FACILE evolution smart manual has been designed to create fixed and swivel OPEN BASE upholsteries (up to 200mm).