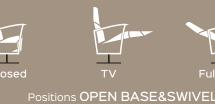

## FACILE evolution smart manual

2YEARS Warranty

Positions OPEN BASE

Benefit: FACILE evolution smart manual is an "entry level" mechanism, ideal for the creation of fixed and swivel sofas

and armchairs. Moving the product is simple, simply move back the weight of the body on the seat to operate the mechanism and open the footboard to get the "TV" position . In addition, thanks to the particular "push-back" movement, shifting the weight of the user on the back, from the TV position you go to the most comfortable "full relax". A wide choice of options allow the customer to further customize the characteristics of the mechanism in order to create a unique padded. This mechanism has a shorter footrest, obtaining a product with a smaller size without sacrificing the comfort of a recliner mechanism. FACILE evolution smart manual has been designed to create fixed and swivel OPEN BASE upholsteries (up to 200mm).