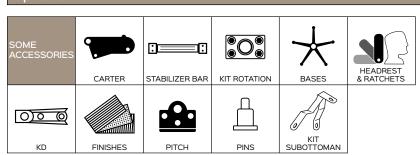

nism, ideal for the creation of fixed and swivel sofas

and armchairs. Moving the product is simple, simply move back the weight of the body on the seat to operate the mechanism and open the footboard to get the "TV" position . In addition, thanks to the particular "push-back" movement, shifting the weight of the user on the back, from the TV position you go to the most comfortable "full relax". A wide choice of options allow the customer to further customize the characteristics of the mechanism in order to create a unique padded. This mechanism has a shorter footrest, obtaining a product with a smaller size without sacrificing the comfort of a recliner mechanism. FACILE evolution smart manual has been designed to create fixed and swivel OPEN BASE upholsteries (up to 200mm).

## Optional