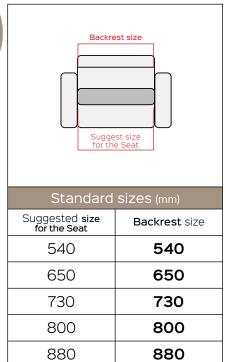

## EASY BACKREST manual



Code PM6260-XXX

Kg







**2YEARS** 

Benefit: EASY BACKREST manual is a back ideal for upholstery with low profile and contemporary design. The use of high quality materials and a durable but light structure, makes this product easy to install and long-lasting.

The mechanism moves upwards and is activated by pressing the

backrest, flowing up to 112 mm, thus increasing the support surface for the back and the comfort of the end user. EASY BACKREST can be used both for upholstery with fixed seat, and both with different kind of mechanisms, qualities that make this product versatile and functional.