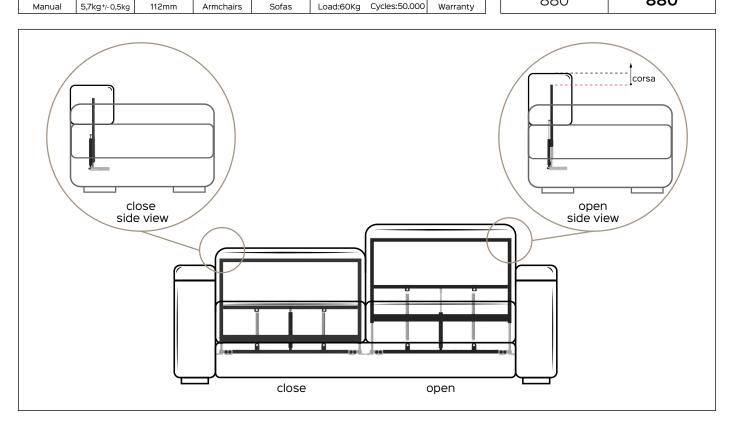

The mechanism moves upwards and is activated by pressing the

backrest, flowing up to 112 mm, thus increasing the support surface for the back and the comfort of the end user. EASY BACKREST can be used both for upholstery with fixed seat, and both with different kind of mechanisms, qualities that make this product versatile and functional.