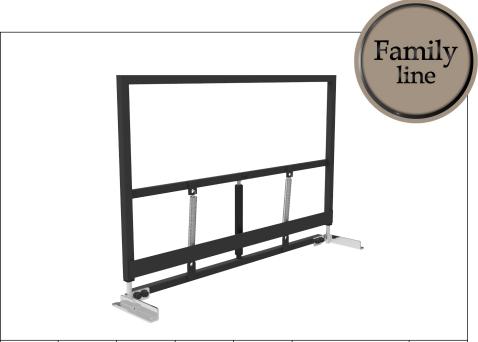

## EASY BACKREST manual

Code PM6260-XXX

Kg

**2YEARS** 

Benefit: EASY BACKREST manual is a back ideal for upholstery with low profile and contemporary design. The use of high quality materials and a durable but light structure, makes this product easy to install and long-lasting.

The mechanism moves upwards and is activated by pressing the

backrest, flowing up to 112 mm, thus increasing the support surface for the back and the comfort of the end user. EASY BACKREST can be used both for upholstery with fixed seat, and both with different kind of mechanisms, qualities that make this product versatile and functional.