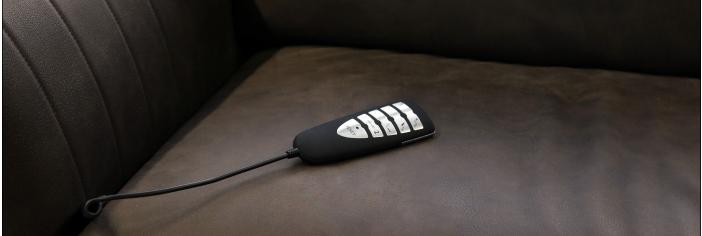

## **DRIVER**

Benefit: The hand control DRIVER is an ergonomic product, solid and user-friendly. Contemporary and attractive design makes this product the quality detail of the upholstered furniture. The purpose of this product is to facilitate the user

## **FEATURES:**

- Movement of three/four motors (suitable for lift mechanism)
- Possibility to save the preferred position (2 memories), if the control panel is predisposed
- Icon graphics easy to understand
- With Reset/ Home buttons the upholstery returns in the closed position
- Surface soft touch treatment (to increase the "grip" between the product and user's hand).