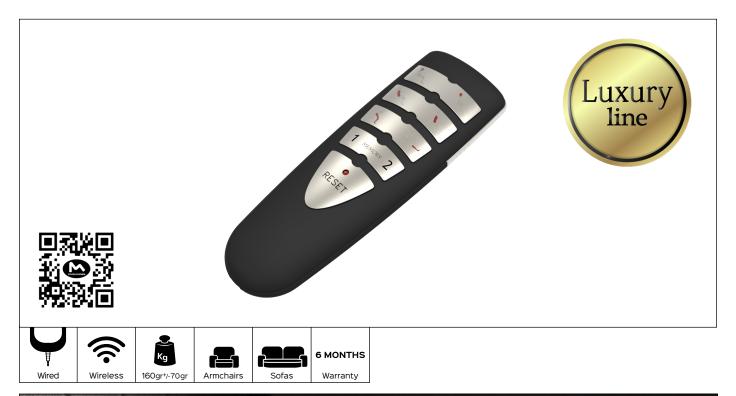

## **DRIVER**

Benefit: The hand control DRIVER is an ergonomic product, solid and user-friendly. Contemporary and attractive design makes this product the quality detail of the upholstered furniture. The purpose of this product is to facilitate the user

Available in wire and wireless version with rechargeable battery with wireless system (to be ordered separately). The charging cycles of the battery vary depending on the mechanism and the electric kit used (a full charge takes about 3 hours). In case of inactivity, to avoid irreparable damage to the battery, make a full charge within 3 months from the last (full) recharge. Prolonged unusability significantly reduces the life expectancy of the battery causing permanent damage that excludes it from the Motionitalia warranty conditions.

## **FEATURES:**

- Movement of three/four motors (suitable for lift mechanism)
- Possibility to save the preferred position (2 memories), if the control panel is predisposed
- Icon graphics easy to understand
- With Reset/ Home buttons the upholstery returns in the closed position
- Surface soft touch treatment (to increase the "grip" between the product and user's hand).