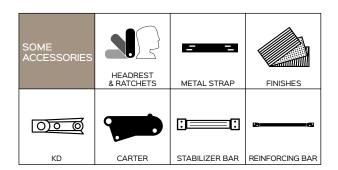

## **DECKCHAIR** manual

Code PM08950-XXX

Sofas

0-Wall

Armchair

Warranty

Benefit: Extremely solid and versatile mechanism, can be used on different models of armchairs and sofas, from classic to contemporary design. The mechanics can reach infinite relaxation positions with the simple manual adjustment from closed, tv to Gravity 0, all flush wall. "Gravity 0" is the result

of extensive studies that have shown that, thanks to the "legs/ heart" alignment, the feeling of relaxation is amplified. Designed to provide high performance comfort for the end user, making this product unique. DECKCHAIR has been designed to make upholstered CLOSED BASE.