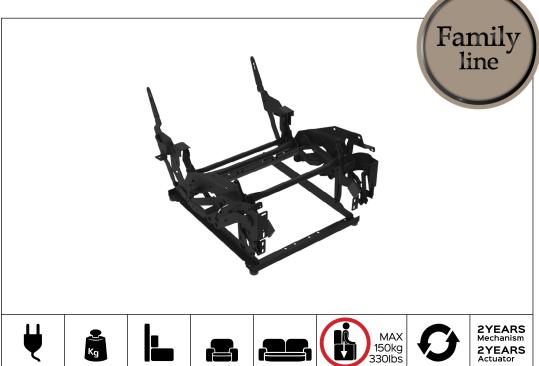

## **DECKCHAIR** manual

Code PM08950-XXX

Sofas

0-Wall

Armchair

Warranty

Benefit: Extremely solid and versatile mechanism, can be used on different models of armchairs and sofas, from classic to contemporary design. The mechanics can reach infinite relaxation positions with the simple manual adjustment from closed, tv to Gravity 0, all flush wall. "Gravity 0" is the result

of extensive studies that have shown that, thanks to the "legs/ heart" alignment, the feeling of relaxation is amplified. Designed to provide high performance comfort for the end user, making this product unique. DECKCHAIR has been designed to make upholstered CLOSED BASE.

## Optional

Motorized

17kg+/-1kg

Maximum capacity Cycles:30.000