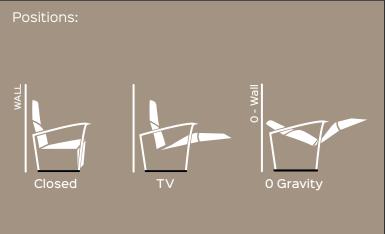

## **DECKCHAIR** manual

Code PM08950-XXX

Sofas

0-Wall

Armchair

Warranty

Benefit: Extremely solid and versatile mechanism, can be used on different models of armchairs and sofas, from classic to contemporary design. The mechanics can reach infinite relaxation positions with the simple manual adjustment from closed, tv to Gravity 0, all flush wall. "Gravity 0" is the result