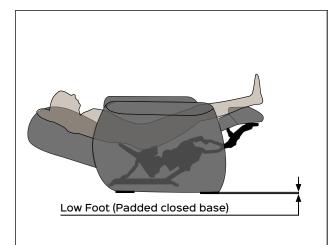

of extensive studies that have shown that, thanks to the "legs/ heart" alignment, the feeling of relaxation is amplified. Designed to provide high performance comfort for the end user, making this product unique. DECKCHAIR has been designed to make upholstered CLOSED BASE.