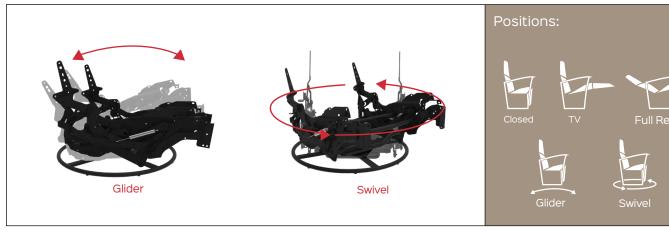

## DECKCHAIR glider and swivel manual

Code PM09060-XXX

27"

2YEARS Warranty

Benefit: DECKCHAIR glider and swivel is the manual variant of the motorized product of the same name. The action of the user's weight combined with a manual release allows the customer to use the upholster easily in comfort and safety. Use is simple, operating the manual release will immediately switch the upholster from the closed position to Tv; subsequently, moving the user's weight back will switch

the seat from the tv position to full relax. DECKCHAIR glider and swivel features a tilting (glider) and swiveling (swivel) movement designed to provide high performance at the enduser comfort level, making this product unique. DECKCHAIR is designed to make upholstered furniture with a CLOSED BASE.