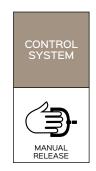

## DECKCHAIR glider and swivel manual

Code PM09060-XXX

27"

2YEARS Warranty

Benefit: DECKCHAIR glider and swivel is the manual variant of the motorized product of the same name. The action of the user's weight combined with a manual release allows the customer to use the upholster easily in comfort and safety. Use is simple, operating the manual release will immediately switch the upholster from the closed position to Tv; subsequently, moving the user's weight back will switch