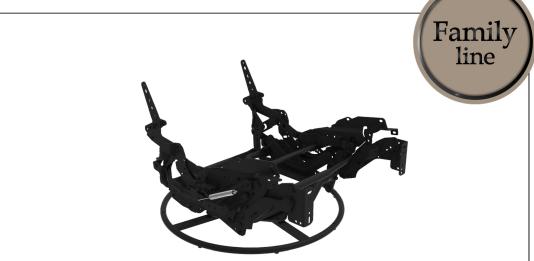

## DECKCHAIR glider and swivel manual

Code PM09060-XXX

27"

2YEARS Warranty

Benefit: DECKCHAIR glider and swivel is the manual variant of the motorized product of the same name. The action of the user's weight combined with a manual release allows the customer to use the upholster easily in comfort and safety. Use is simple, operating the manual release will immediately switch the upholster from the closed position to Tv; subsequently, moving the user's weight back will switch

the seat from the tv position to full relax. DECKCHAIR glider and swivel features a tilting (glider) and swiveling (swivel) movement designed to provide high performance at the enduser comfort level, making this product unique. DECKCHAIR is designed to make upholstered furniture with a CLOSED BASE.