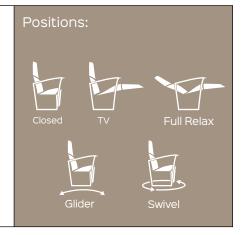

## DECKCHAIR glider and swivel motorized

Different sizes available

2YEARS Mechanism **2YEARS** Warranty

Benefit: Extremely solid and versatile mechanism, can be used on different models of armchairs, from classic to contemporary design. The mechanics is equipped with an actuator for infinite relaxation positions with the simple electric adjustment from closed, tv to Gravity 0. "Gravity 0" is the result of extensive studies that have shown that, thanks to the

"legs/heart" alignment, the feeling of relaxation is amplified. DECKCHAIR glider and swivel is characterized by a tilting movement (glider) and rotation (swivel) designed to provide high performance level of comfort for the end user, which make this product unique. DECKCHAIR has been designed to make upholstered CLOSED BASE.