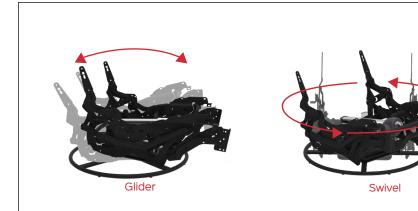

"legs/heart" alignment, the feeling of relaxation is amplified. DECKCHAIR glider and swivel is characterized by a tilting movement (glider) and rotation (swivel) designed to provide high performance level of comfort for the end user, which make this product unique. DECKCHAIR has been designed to make upholstered CLOSED BASE.