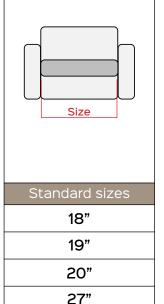

## DECKCHAIR glider and swivel motorized

Different sizes available

2YEARS Mechanism **2YEARS** Warranty

Benefit: Extremely solid and versatile mechanism, can be used on different models of armchairs, from classic to contemporary design. The mechanics is equipped with an actuator for infinite relaxation positions with the simple electric adjustment from closed, tv to Gravity 0. "Gravity 0" is the result of extensive studies that have shown that, thanks to the