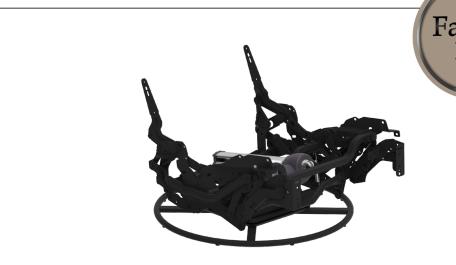

## DECKCHAIR glider and swivel motorized

Different sizes available

2YEARS Mechanism **2YEARS** Warranty

Benefit: Extremely solid and versatile mechanism, can be used on different models of armchairs, from classic to contemporary design. The mechanics is equipped with an actuator for infinite relaxation positions with the simple electric adjustment from closed, tv to Gravity 0. "Gravity 0" is the result of extensive studies that have shown that, thanks to the

"legs/heart" alignment, the feeling of relaxation is amplified. DECKCHAIR glider and swivel is characterized by a tilting movement (glider) and rotation (swivel) designed to provide high performance level of comfort for the end user, which make this product unique. DECKCHAIR has been designed to make upholstered CLOSED BASE.