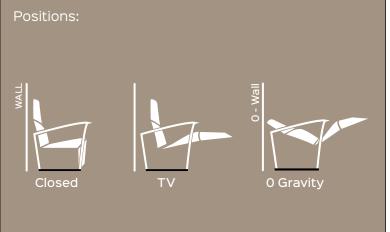

## **DECKCHAIR** motorized

Code PE08590-XXX

Different sizes available

Motorized

2YEARS Mechanism 2YEARS Actuator Warranty

**Benefit:** Extremely solid and versatile mechanism, it can be used on different models of armchairs and sofas, from classic to contemporary design. The mechanics is equipped with an actuator for infinite relaxation positions with the simple electric adjustment from closed, tv to 0 Gravity, all flush wall. "0

Gravity" is the result of extensive studies that have highlighted that, thanks to the alignment "legs/ heart", the feeling of relaxation is amplified. Designed to provide high performance comfort for the end user, which makes this product unique. DECKCHAIR has been designed to create padded CLOSED BASE.