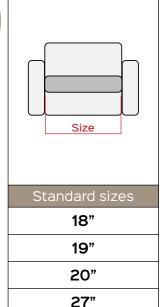

## **DECKCHAIR** motorized

Code PE08590-XXX

Different sizes available

Motorized

2YEARS Mechanism 2YEARS Actuator Warranty

**Benefit:** Extremely solid and versatile mechanism, it can be used on different models of armchairs and sofas, from classic to contemporary design. The mechanics is equipped with an actuator for infinite relaxation positions with the simple electric adjustment from closed, tv to 0 Gravity, all flush wall. "0