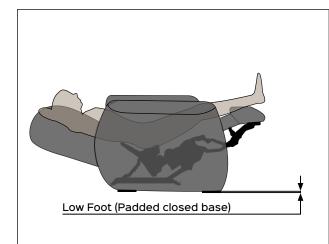

Gravity" is the result of extensive studies that have highlighted that, thanks to the alignment "legs/ heart", the feeling of relaxation is amplified. Designed to provide high performance comfort for the end user, which makes this product unique. DECKCHAIR has been designed to create padded CLOSED BASE.