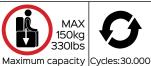

## **DECKCHAIR** motorized



Code PE08590-XXX







Different sizes available



Motorized













2YEARS Mechanism 2YEARS Actuator Warranty





**Benefit:** Extremely solid and versatile mechanism, it can be used on different models of armchairs and sofas, from classic to contemporary design. The mechanics is equipped with an actuator for infinite relaxation positions with the simple electric adjustment from closed, tv to 0 Gravity, all flush wall. "0

Gravity" is the result of extensive studies that have highlighted that, thanks to the alignment "legs/ heart", the feeling of relaxation is amplified. Designed to provide high performance comfort for the end user, which makes this product unique. DECKCHAIR has been designed to create padded CLOSED BASE.

## Optional