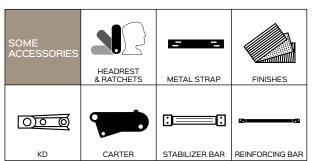

## **DECKCHAIR** motorized



Code PE08590-XXX







Different sizes available



Motorized













2YEARS Mechanism 2YEARS Actuator Warranty





**Benefit:** Extremely solid and versatile mechanism, it can be used on different models of armchairs and sofas, from classic to contemporary design. The mechanics is equipped with an actuator for infinite relaxation positions with the simple electric adjustment from closed, tv to 0 Gravity, all flush wall. "0

Gravity" is the result of extensive studies that have highlighted that, thanks to the alignment "legs/ heart", the feeling of relaxation is amplified. Designed to provide high performance comfort for the end user, which makes this product unique. DECKCHAIR has been designed to create padded CLOSED BASE.

## Optional